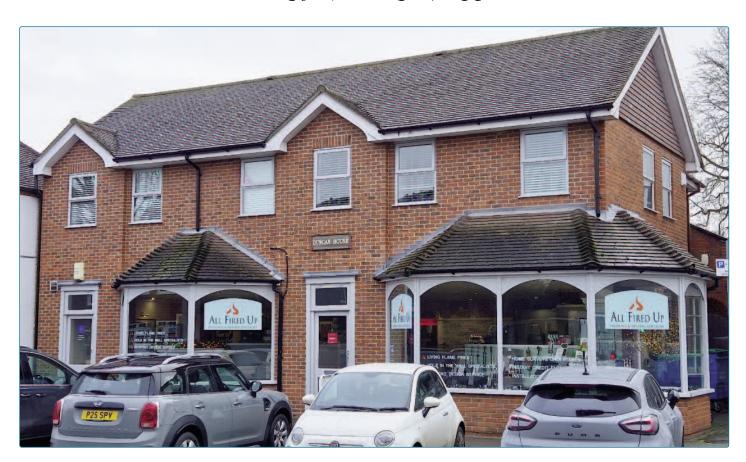

### **DUNCAN HOUSE • HIGH STREET • RIPLEY • SURREY • GU23 6AY**

**LOCATION:** 

The subject property is located in the centre of the High Street in a prominent position with direct frontage to the main thoroughfare. Ripley is well located for access to the National motorway network being approximately 1 mile from the main A3 (London to Portsmouth Road) whilst the Northbound junction is accessed at Send which is some 1½ miles to the West. In short, access and rail communications are excellent with Guildford being located approximately 5 miles distant (via the A3) and Woking some 3 miles distant via the A247.

### **DUNCAN HOUSE • HIGH STREET • RIPLEY • SURREY • GU23 6AY**

**DESCRIPTION:** 

The property comprises a detached commercial building situated in the centre of Ripley village and comprises ground floor showroom accommodation arranged broadly in open plan form, which is currently let and, a vacant first-floor which was previously occupied as office space and is arranged to provide a mix of open plan areas and private offices, kitchen and separate male and female WC facilities. The space is reasonably well appointed with carpeting throughout, air conditioning and gas fired central heating via wall mounted radiators. Natural light is generally good and, overall the space provides contemporary space that would suit a variety of businesses.