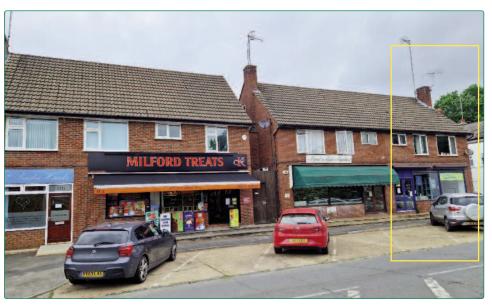

#### LOCATION:

The premises are located in a prominent position within the Village of Milford being a short distance from the A3 ( London to Portsmouth Road ) and some  $2 \, x$  miles from Godalming. Milford main line railway station is within 1/2 mile approx. A " NISA" General store is adjacent whilst the Local Doctors Surgery is opposite. Secrets Garden Centre is within walking distance.