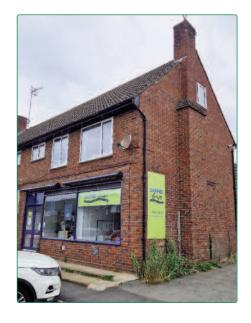

## 45 CHURCH ROAD • MILFORD • SURREY • GU8 5JB

#### LOCATION:

The premises are located in a prominent position within the Village of Milford being a short distance from the A3 ( London to Portsmouth Road ) and some  $2 \, x$  miles from Godalming. Milford main line railway station is within 1/2 mile approx. A " NISA" General store is adjacent whilst the Local Doctors Surgery is opposite. Secrets Garden Centre is within walking distance.