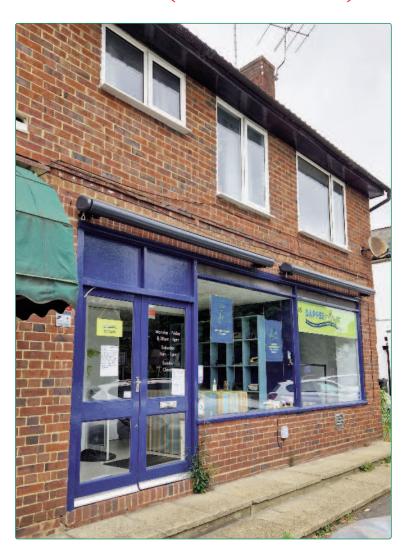

## 45 CHURCH ROAD • MILFORD • SURREY • GU8 5JB

### 45 CHURCH ROAD • MILFORD • SURREY • GU8 5JB

**DESCRIPTION:** The premises are arranged on ground floor only extending to some 500 sq ft approx.

Kitchenette and WC facilities are located to the rear. There is casual car parking

provision to the front of the parade and a good size public car park opposite.

**ACCOMMODATION:** (Floor areas are approx)

500 sq ft Kitchenette WC facilities

**TERMS:** The premises are available by way of a new lease for a term to be agreed.