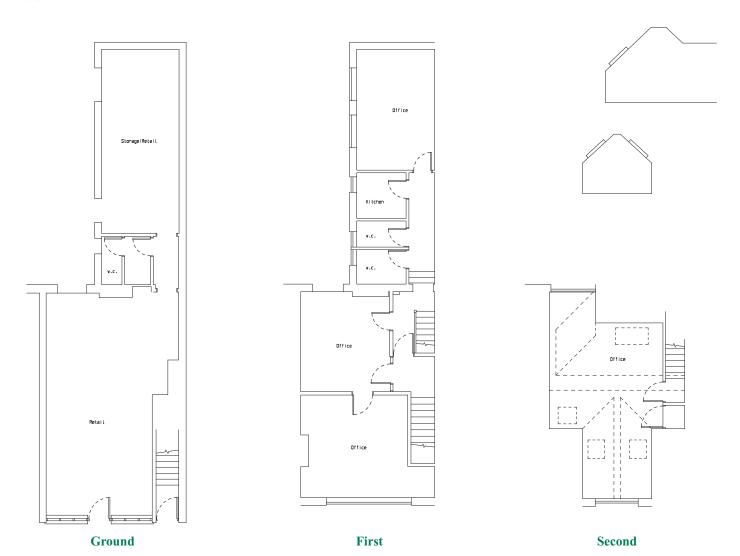

#### Plan.

Gascoignes • 2 Gillingham House • Pannells Court • Guildford • Surrey GU1 4EU T: 01483 538131 F: 01483 557549

w: www.gascoignes.com e: enquiries@gascoignes.com

tiled roof.

ACCOMMODATION: (areas are approx) Sq ft

**Ground floor:** Front Shop 28' deep x I7' wide (max): 435 sq ft

Rear Shop/Workshop: 23/4' x 10' 243 sq ft Kitchen: 6' x 3/6' 22 sq ft

*WC. side entrance.* 

**Total:** 700 sq ft

**UPPER PARTS:** 

**First floor:** Front Office

Middle Office Rear Office

Kitchen & WC facilities 405 sq ft

Second floor: 295 sq ft

Outside is a side passage with rights, we understand, for pedestrian access to the High Street. Additionally there appears to be an informal pedestrian access, during