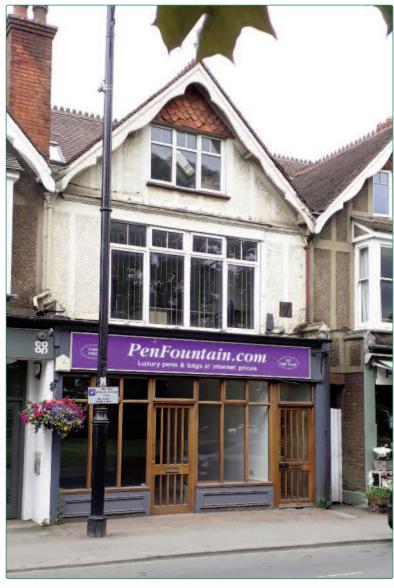

# FREEHOLD SHOP & UPPER PARTS FOR SALE

1,400 sq ft (130 sq m) approx.

### 202-204 HIGH STREET • CRANLEIGH • SURREY • GU6 8RL

**LOCATION:** 

Located in a good trading location close to Cranleigh centre. Nearby traders include Sainsbury's Superdrug and Costa Coffee. Guildford and Horsham are about 10 miles away and both Godalming and Farncombe stations are approximately 7 miles away. To the rear of the property is the main town car park.

#### 202-204 HIGH STREET • CRANLEIGH • SURREY • GU6 8RL

**DESCRIPTION:** The property is a late Victorian/Edwardian three storey building, with later additions

at the rear (1980's), is constructed of brick rendered elevations, beneath a pitched and