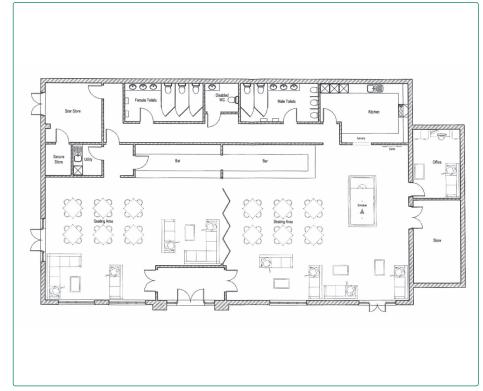

**ACCOMMODATION:** (All areas approx) Gross Internal Area - 3,663 sq ft approx

The premises are available by way of New Lease for a lease term to be agreed. **TERMS:** 

**VIEWING:** The premises are available to view strictly by prior appointment through the Joint Sole

**Agents** 

GROUND FLOOR PLAN

LOCATION MAP

James Gray james@gascoignes.com

Andrew Russell andy@gascoignes.com Westwood and Company

Westwood and Company

1 Mint Street, Godalming Surrey, GU7 1HE

(0)1483 429393 Tel: (0)1483 426368 Fax: John Westwood