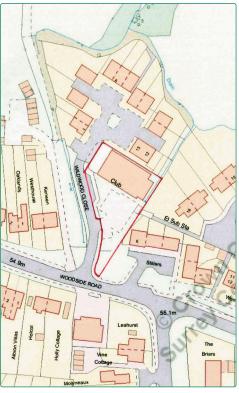

#### **WOODSIDE ROAD ● CHIDDINGFOLD ● GODALMING ● SURREY GU8 4QD**

**LOCATION:** The property is situated close to the centre of Chiddingfold. Chiddingfold has a

> resident population of circa 3,000 persons and is well located for main road access to Haslemere, Godalming, Cranleigh & Petworth. The property is 2.2 miles from Witley main line station which provides a fast and regular service to London (Waterloo).

**Agents** 

GROUND FLOOR PLAN

LOCATION MAP

James Gray james@gascoignes.com

Andrew Russell andy@gascoignes.com Westwood and Company

Westwood and Company

1 Mint Street, Godalming Surrey, GU7 1HE

(0)1483 429393 Tel: (0)1483 426368 Fax: John Westwood