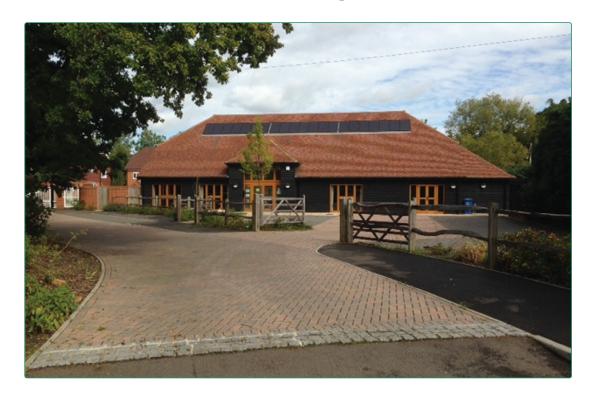

**DESCRIPTION:** The premises comprise a 4 year old, purpose built Social Club (built in 2012). The

> accommodation extends to some 3,663 sq ft approx and is arranged principally in open plan format together with WC and kitchen facilities, ancillary stores and offices.