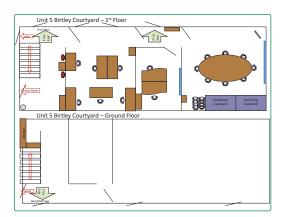

internally and externally.

**ACCOMMODATION:** (All areas are GIA and approx.)

The premises are arranged as follows:

**Lower Ground Floor:** 104 sq m (1,119 sq ft) **Ground Floor:** 109 sq m (1,173 sq ft)

213 sq m (2,292 sq ft) approx **Total:** 

> NOTE: Our client will consider leasing the property in part, (floors)

or in its entirety.

• Landscaped courtyard setting • 10 designated car spaces plus overflow parking area **AMENITIES:** 