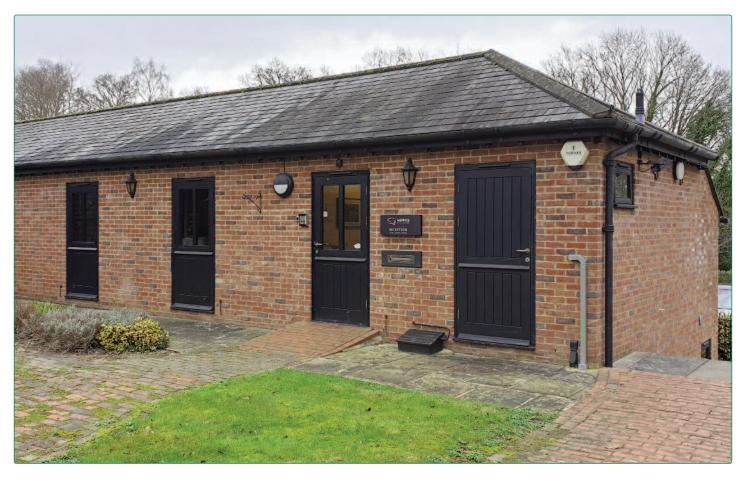

## UNIT 5 ● BIRTLEY COURTYARD ● BRAMLEY GUILDFORD • SURREY GU5 0LA

**DESCRIPTION:** Unit 5 forms part of Birtley Courtyard,

a scheme of refurbished office barn conversions centred around an enclosed courtyard. The subject office provides a mix of open-plan and cellular offices arranged on two floors together with a small kitchenette, male/female w.c. facilities and meeting rooms. Overall, the unit boasts plentiful character

internally and externally.

**ACCOMMODATION:** (All areas are GIA and approx.)

The premises are arranged as follows:

**Lower Ground Floor:** 104 sq m (1,119 sq ft) **Ground Floor:** 109 sq m (1,173 sq ft)