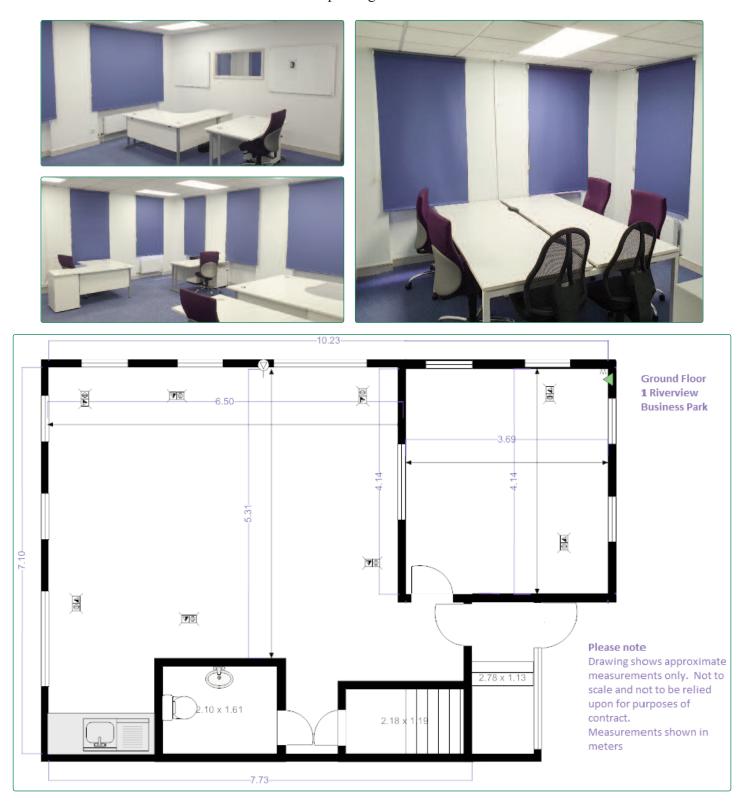

#### **DESCRIPTION:**

The premises comprise the ground floor of Unit 1 Riverview which is an attractive courtyard development of self-contained offices, each with designated car parking. The subject suite is arranged to provide well appointed, broadly open plan office with separate meeting room, WC and Kitchenette facilities. There is on-site car parking for 3 x cars.

## **GROUND FLOOR • UNIT 1 • RIVERVIEW • WALNUT TREE CLOSE GUILDFORD • SURREY • GU1 4UX**

| <b>ACCOMMODATION:</b>  | (All areas are net and approx.)                                                                                                                                                                               |                                                                                                    |
|------------------------|---------------------------------------------------------------------------------------------------------------------------------------------------------------------------------------------------------------|----------------------------------------------------------------------------------------------------|
|                        | <b>Ground Floor Suite</b>                                                                                                                                                                                     | 600 sq ft sq ft (56 sq m) approx.                                                                  |
| AMENITIES:             | <ul> <li>On-site parking for 3 x cars</li> <li>Window blinds</li> <li>Gas-fired central heating</li> <li>Suspended ceilings with recessed LED lighting</li> <li>Kitchenette</li> <li>WC facilities</li> </ul> |                                                                                                    |
| TERMS:                 | The premises are available by way of a <b>new lease</b> for a period to be agreed.                                                                                                                            |                                                                                                    |
| RENT:                  | £15,000.00 per annum exclusive of Business Rates and Service Charge.                                                                                                                                          |                                                                                                    |
| <b>BUSINESS RATES:</b> | Description: Office & Premises.<br>Rateable Value: £11,250.00<br>Rates Payable: £ 5,613.75 per annum approx for the year 2021/2022.                                                                           |                                                                                                    |
|                        | NOTE: Small Business Ra                                                                                                                                                                                       | te Relief may be applicable [subject to status].                                                   |
| SERVICE CHARGE:        | Ũ                                                                                                                                                                                                             | will be levied to cover common parts and general details and estimates are available upon request. |
| LEGAL COSTS:           | Each party to bear their own legal costs.                                                                                                                                                                     |                                                                                                    |
| VAT:                   | The property is NOT elected for VAT.                                                                                                                                                                          |                                                                                                    |
| VIEWING:               | Strictly by prior appointment through the Sole Agents.                                                                                                                                                        |                                                                                                    |