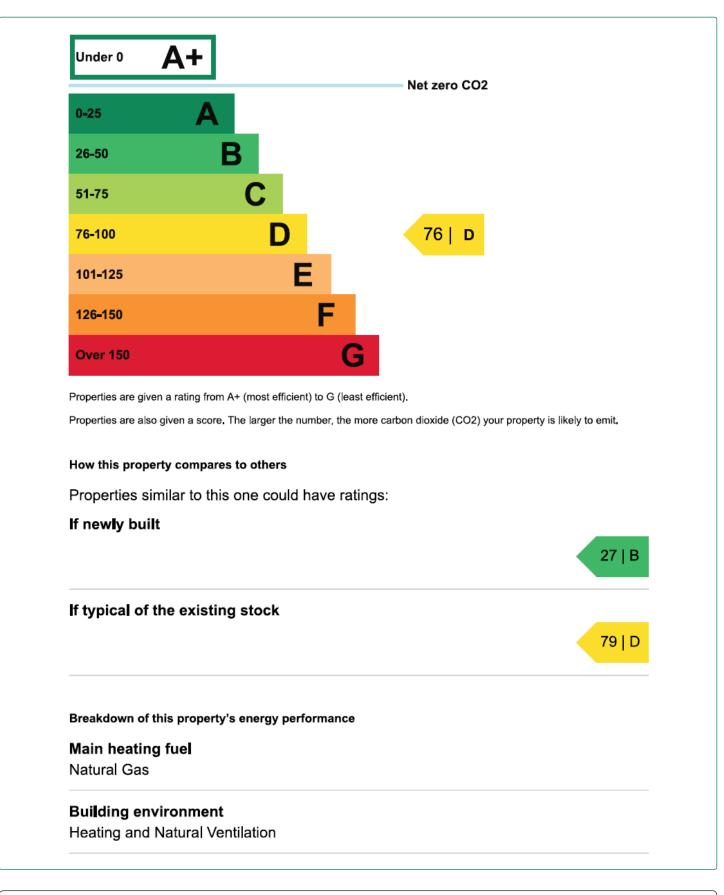

#### **EPC:**

Energy Rating D - Energy Performance Certificate - valid until 15th June 2024.

Gascoignes • 2 Gillingham House • Pannells Court • Guildford • Surrey GU1 4EU T: 01483 538131

w: www.gascoignes.com e : enquiries@gascoignes.com