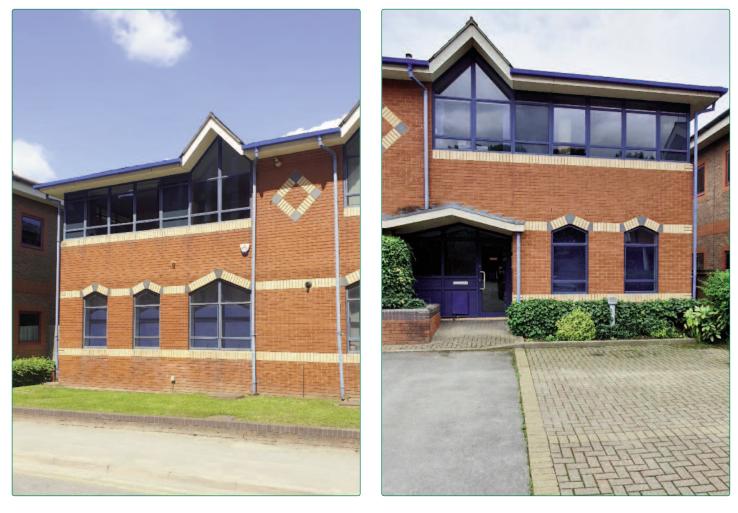

# GROUND FLOOR • UNIT 1 • RIVERVIEW • WALNUT TREE CLOSE GUILDFORD • SURREY • GU1 4UX

**LOCATION:** 

The premises are situated close to The River Wey on this well-established office park located approximately <sup>1</sup>/<sub>2</sub> mile from Guildford Town Centre which provides an assortment of Shops and Amenities. Guildford main-line Railway Station is within walking distance and provides a regular service to London (Waterloo) in approximately 30 x minutes whilst there is excellent access to the A3 (London to Portsmouth Road) with access Northbound and Southbound approximately <sup>3</sup>/<sub>4</sub> mile distant.

#### **DESCRIPTION:**

The premises comprise the ground floor of Unit 1 Riverview which is an attractive courtyard development of self-contained offices, each with designated car parking. The subject suite is arranged to provide well appointed, broadly open plan office with separate meeting room, WC and Kitchenette facilities. There is on-site car parking for 3 x cars.