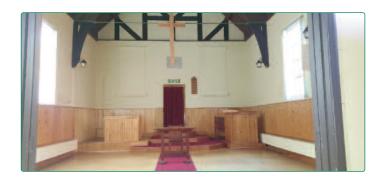

#### **DESCRIPTION:**

The subject property comprises a detached purpose built Chapel being of brick construction beneath a pitched and tiled roof that was built in 1822. More recently (circa 1993/94) a single storey extension has been added to the rear providing broadly open plan space in addition to Kitchen and WC facilities.

Overall the accommodation is arranged to provide the main Church Hall/Sanctuary to the front and a large Hall to the rear whilst located between the two main areas are Kitchen, WC facilities, a small Office and Store.

#### ACCOMMODATION: (all areas are approx.)

Main Church Hall/Sanctuary (front)

Church Hall (rear)

Office/Vestry

64.97 sq m

53.56 sq m

7.82 sq m

Kitchen WC facilities