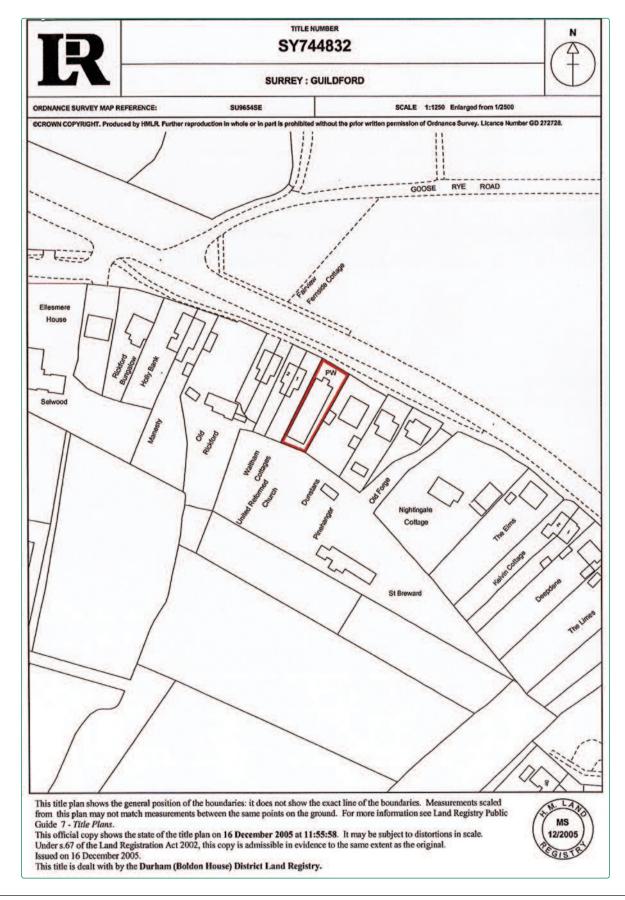

Total (Gross Internal area) 1,884 sq ft 175 sq m approx.

Note: Plans available upon request.

**TERMS:** The property is being offered For Sale with Full Vacant Possession.

**TENURE:** Freehold.

**PRICE:** £650,000.00 for the benefit of the Freehold interest.