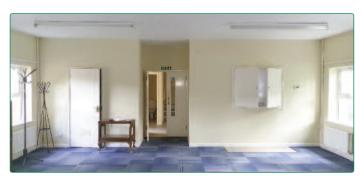

#### **DESCRIPTION:**

The subject property comprises a detached purpose built Chapel being of brick construction beneath a pitched and tiled roof that was built in 1822. More recently (circa 1993/94) a single storey extension has been added to the rear providing broadly open plan space in addition to Kitchen and WC facilities.

Overall the accommodation is arranged to provide the main Church Hall/Sanctuary to the front and a large Hall to the rear whilst located between the two main areas are Kitchen, WC facilities, a small Office and Store.

#### ACCOMMODATION: (all areas are approx.)

Main Church Hall/Sanctuary (front)

Church Hall (rear)

Office/Vestry

64.97 sq m

53.56 sq m

7.82 sq m

Kitchen WC facilities