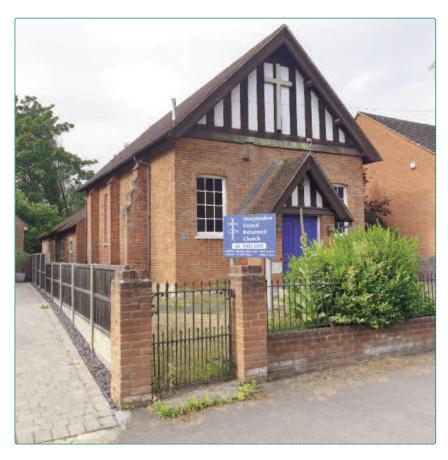

# FORMER WORPLESDON UNITED REFORMED CHURCH PREMISES

# WORPLESDON UNITED REFORMED CHURCH PERRY HILL • WORPLESDON • GUILDFORD • SURREY • GU3 3PH

**LOCATION:** 

The subject property is situated in Perry Hill which is an area on the outskirts of Guildford being approximately 3 miles from Guildford Town Centre via the A320 and some 7 miles from junction 3 of the M3 motorway at Lightwater whilst Woking is some 4 miles from the property. Road communications to Woking, Guildford and the national motorway networks are excellent. Worplesdon mainline railway station is situated approximately 2 miles from the subject property which provides a frequent service to London (Waterloo) and Guildford whilst Guildford and Woking provide a more frequent and faster service.

#### **DESCRIPTION:**

The subject property comprises a detached purpose built Chapel being of brick construction beneath a pitched and tiled roof that was built in 1822. More recently (circa 1993/94) a single storey extension has been added to the rear providing broadly open plan space in addition to Kitchen and WC facilities.

To the outside there are semi-landscaped grounds and the potential for off street parking subject to obtaining the requisite consents and approvals, clearly however applicants are advised to make their own enquiries with the Local Planning Authority.