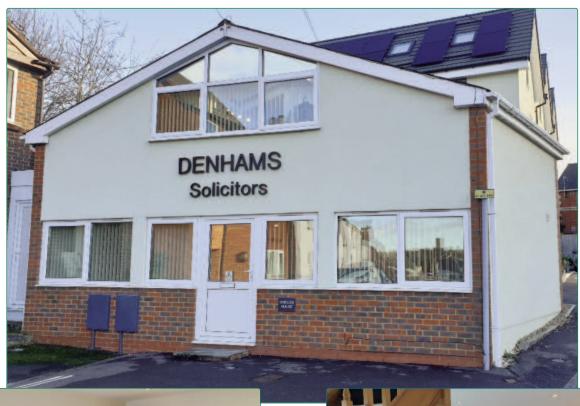

## FREEHOLD OFFICE

+ PARKING SPACE

694 sq ft (64 sq m) approx.

FOR SALE (MAY LET)

## ONSLOW HOUSE • ONSLOW ROAD • GUILDFORD • SURREY • GU1 4HU

**LOCATION:** 

The property is situated in an accessible location just off the Stoke Road, close to central Guildford. The property's location gives easy access to the town centre, the main-line railway station and the A3 (London to Portsmouth Road).

## ONSLOW HOUSE • ONSLOW ROAD • GUILDFORD • SURREY • GU1 4HU

**ACCOMMODATION:** The property comprises a self-contained office arranged over two floor. Built some 20

years ago, it provides ground floor office accommodation comprising reception/foyer, one private office and an open plan first floor office area, together with file storage space in the eaves. The office is well appointed with carpeted floors, window blinds, feature lighting together with, gas fired central heating via wall mounted radiators. WC and Kitchen facilities are also provided. There is 1 (one) designated car space and, there is,