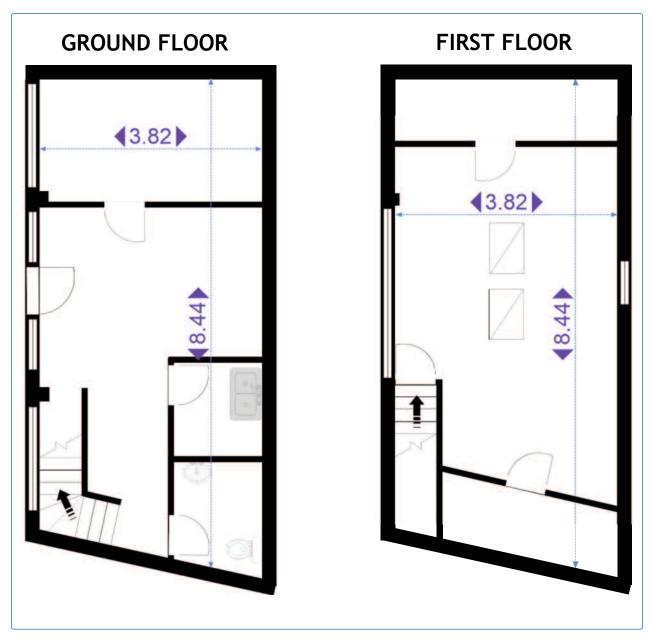

## ONSLOW HOUSE • ONSLOW ROAD • GUILDFORD • SURREY • GU1 4HU

**ACCOMMODATION:** The property comprises a self-contained office arranged over two floor. Built some 20

years ago, it provides ground floor office accommodation comprising reception/foyer, one private office and an open plan first floor office area, together with file storage space in the eaves. The office is well appointed with carpeted floors, window blinds, feature lighting together with, gas fired central heating via wall mounted radiators. WC and Kitchen facilities are also provided. There is 1 (one) designated car space and, there is,

Gascoignes • 2 Gillingham House • Pannells Court • Guildford • Surrey GU1 4EU T: 01483 538131

w: www.gascoignes.com e: enquiries@gascoignes.com

Ground Floor and First Floor Plans.