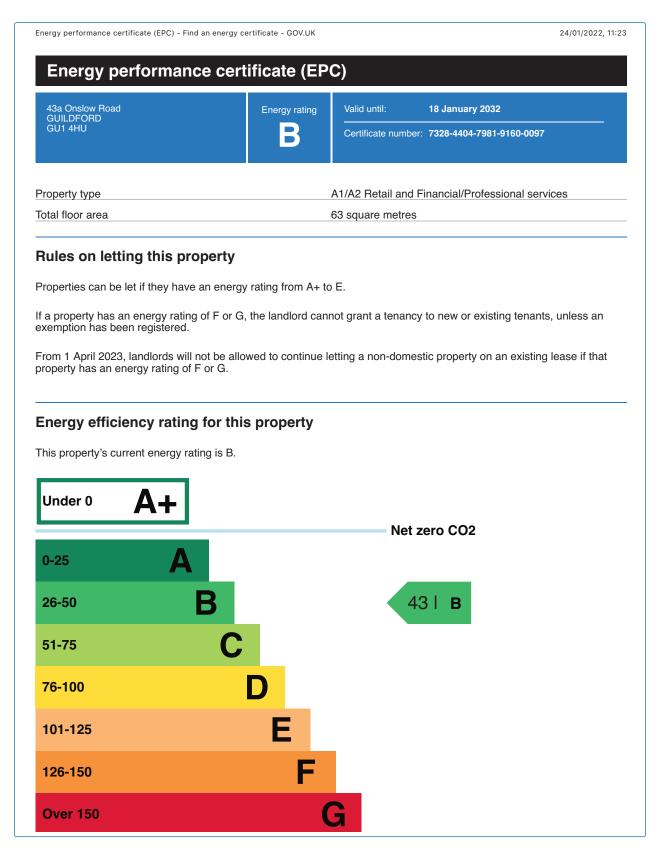

## See full EPC Report:

https://find-energy-certificate.service.gov.uk/energy-certificate/9857-2595-1773-8057 5987?print=true#other\_certificates\_and\_reports https://find-energy-certificate.service.gov.uk/energy-certificate/7328-4404-7981-9160-0097?print=true