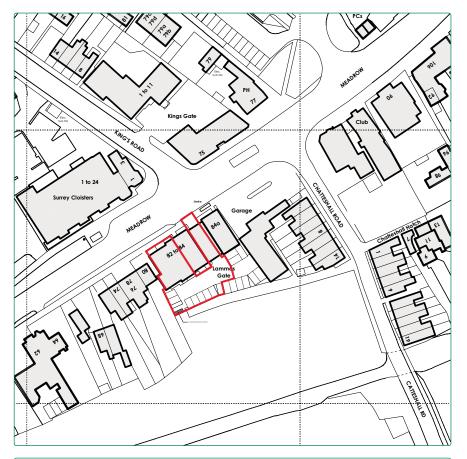

## LOCATION:

The property is situated just on the outskirts of Godalming a small prosperous Surrey town about 37 miles south-west of London. Lammas Gate is situated on the Eastern side of Meadrow (A3100) in a mixed-use area lying about 3/4 of a mile north east of Godalming town centre and some 4 miles south of Guildford. Godalming is a popular Residential and Business district with a number of shops and offices in the immediate area together with some new residential development close by.

The property is well located for access to the A3 (London to Portsmouth Road) and hence the M25 Orbital Motorway (Junction 10 is 6 miles distant) whilst being well located for access to Central London and both Heathrow and Gatwick Airports.