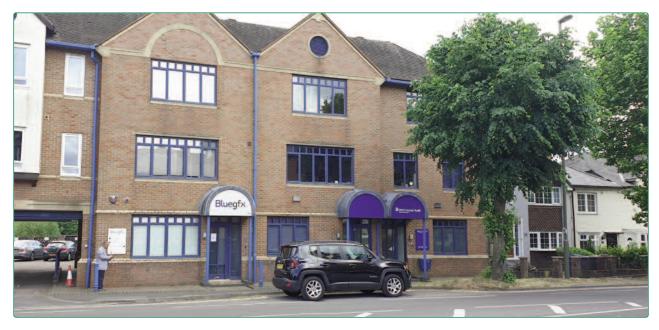

### LAMMAS GATE • 82 & 82A MEADROW • GODALMING • SURREY • GU7 3HT

#### **DESCRIPTION:**

The subject buildings comprise 2 x linked 3 storey offices of brick construction beneath a pitched tile roof arranged over 3 x floors. The offices are reasonably well appointed and benefit from reasonable natural light, double glazing, kitchen and WC facilities and car parking to the rear. The Offices might suit Owner occupiers or Investors who might want to occupy in part and let out surplus space, alternatively the property may well suit Developers/Builders with a view to Residential conversion in to 6 x apartments or indeed some other form of Residential concept subject to obtaining the requisite planning consents and approvals.