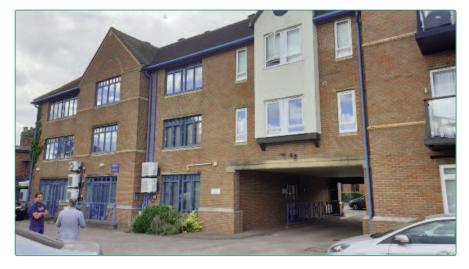

#### **DESCRIPTION:**

The subject buildings comprise 2 x linked 3 storey offices of brick construction beneath a pitched tile roof arranged over 3 x floors. The offices are reasonably well appointed and benefit from reasonable natural light, double glazing, kitchen and WC facilities and car parking to the rear. The Offices might suit Owner occupiers or Investors who might want to occupy in part and let out surplus space, alternatively the property may well suit Developers/Builders with a view to Residential conversion in to 6 x apartments or indeed some other form of Residential concept subject to obtaining the requisite planning consents and approvals.

**ACCOMMODATION:** The accommodation is arranged to provide the following approximate floor areas:

Ground Floor 122.67 sq m First Floor 108.41 sq m Second Floor 122.20 sq m

**Total:** 352.32 sq m (3,792 sq ft) NOTE: To the rear there is car parking for some 8 cars.