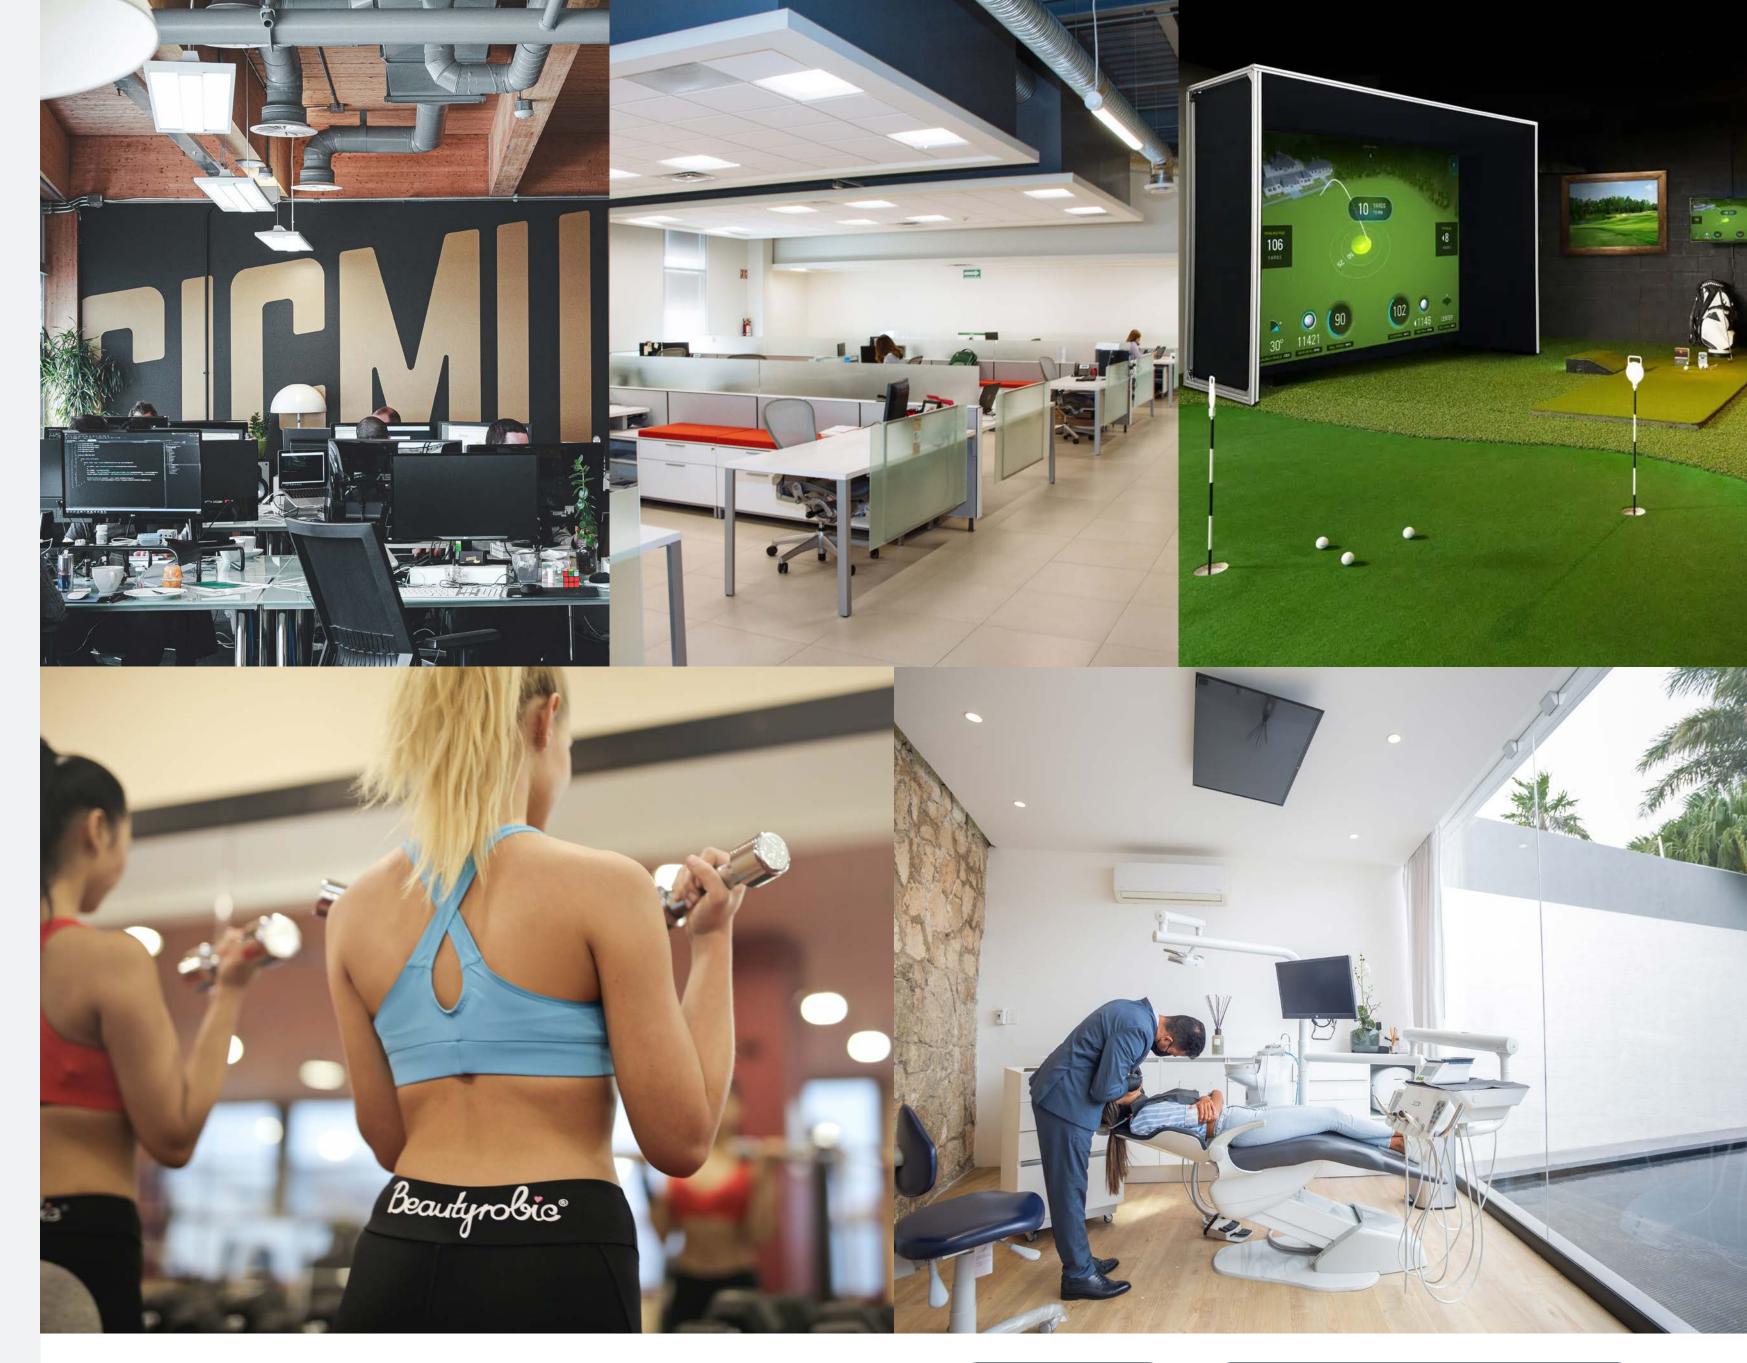

#### USAGE

Recent planning changes
makes these **CLASS E**units ideal for a range of
applications and activites, eg:

Conventional Standard Office space; Photography Practice or studio; Light Industrial or Assembly; Medical (Doctors/Dentists/Physios/Chiropractors); Leisure (Gym/Yoga/Pilates/indoor Golf Facility for Fitting, Training or Simulation.