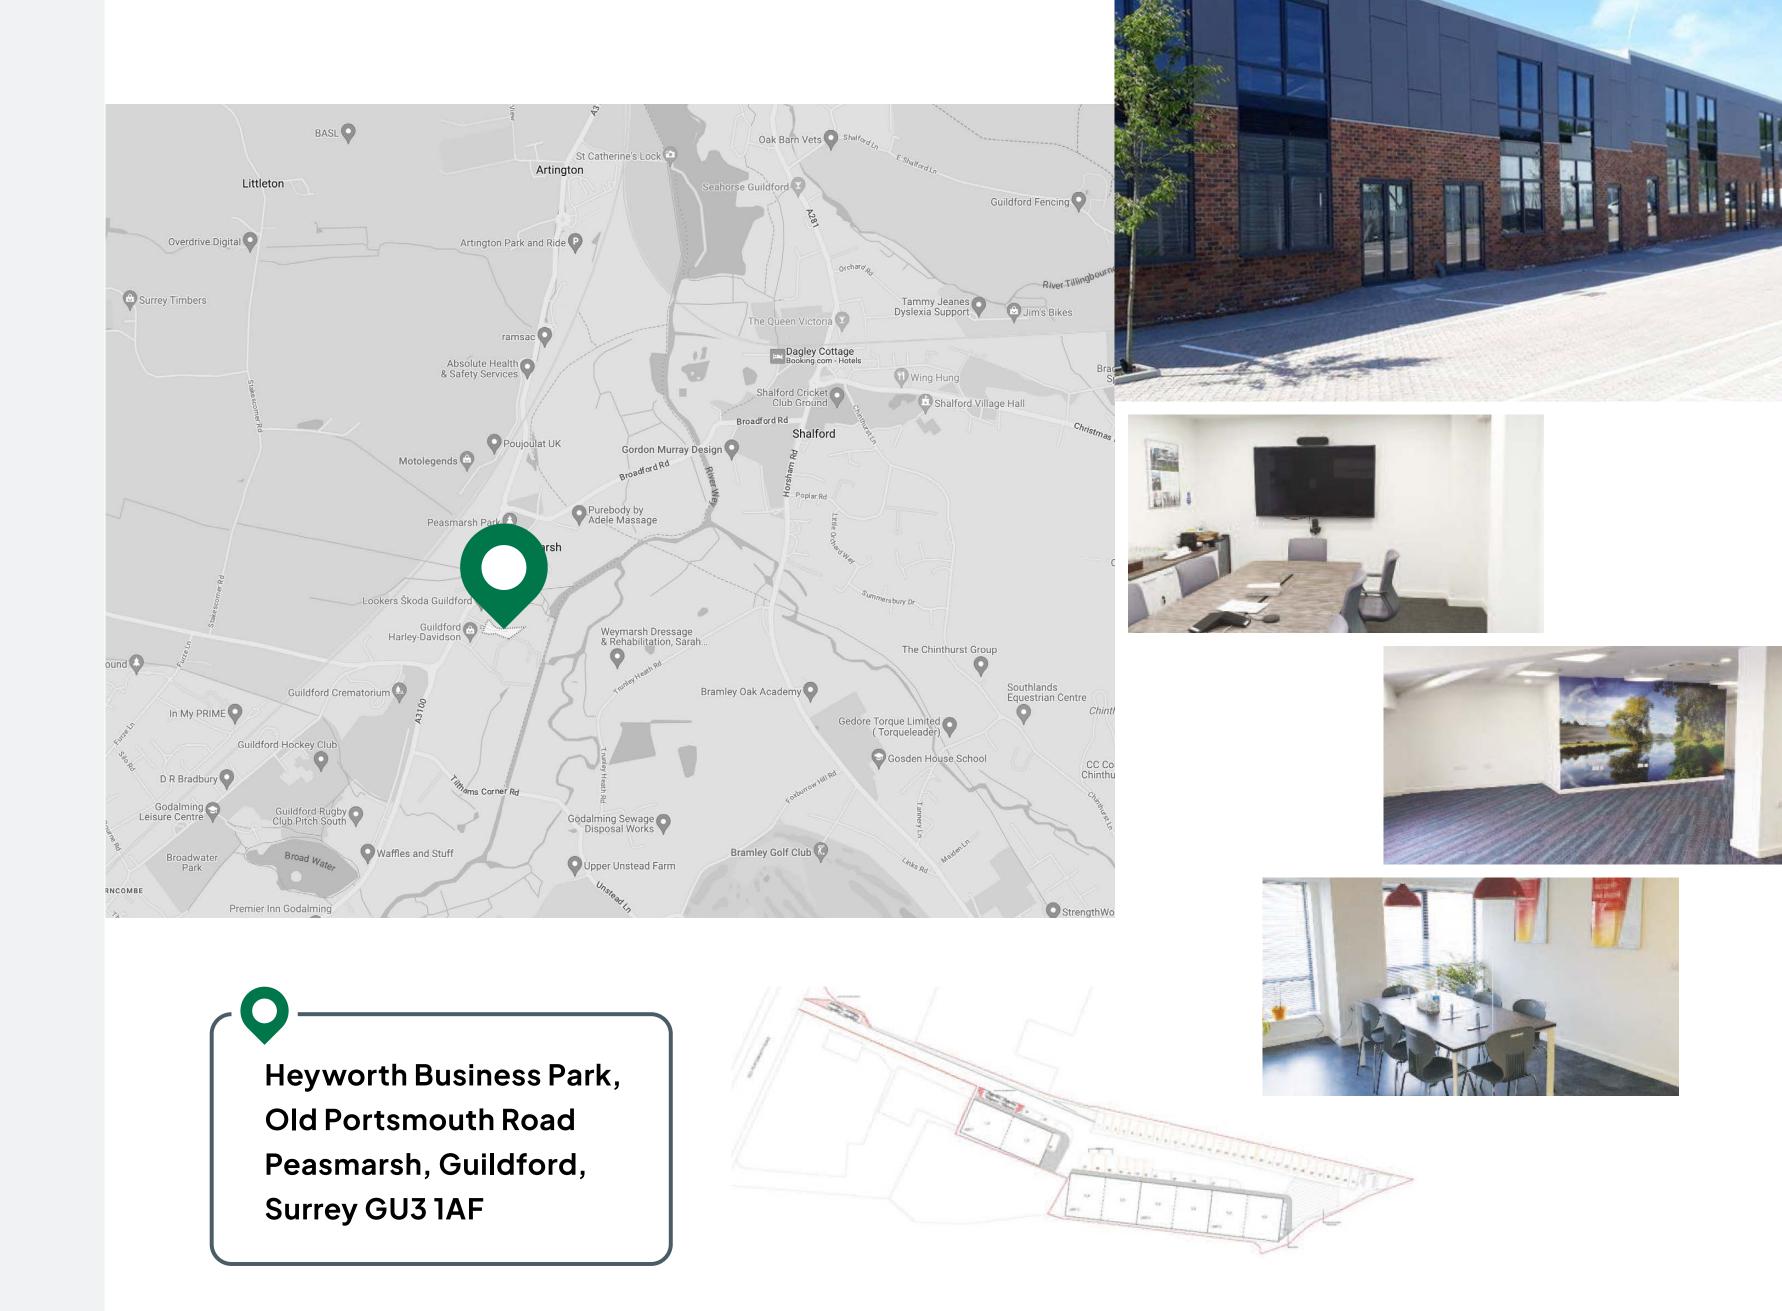

# Heyworth Business Park

GUILDFORD, SURREY GU3 1AF

#### LOCATION

We are pleased to present a choice of FOUR brand new CLASS E units to let in Heyworth Business Park, Guildford.

Just 2 miles from Godalming town centre, 2 miles from Guildford town centre, with easy access to Gatwick and Heathrow airports via the A3 trunk road at Compton, which is 1 mile away.

#### DESCRIPTION

Heyworth Business Park is a brand-new development of Business/Office units of steel frame construction with part brick/part clad elevations in semilandscaped grounds.

Each of the units can be finished to a high specification to include:

#### AMENITIES

Air Conditioning

Kitchen Facilities

Male, Female & Disabled Persons WCs

Floor Trunking

Double Glazing

Suspended Ceilings

On-site Parking

**EV Charging Points** 

LED Lighting

2.60m [ground] and 2.40m [first]
Ceiling Heights

CCTV

Secure, Gated access to the development