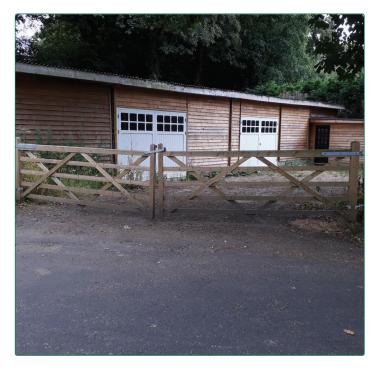

### **CHURCH LANE • HASCOMBE • GODALMING • SURREY • GU8 4JF**

| <b>DESCRIPTION:</b> | The available accommodation comprises 2 x refurbished workshop units each extendit to some 1,000 sq ft approx. Each unit provides broadly open plan space with access v double doors. A separate WC/Kitchen block is located adjacent to the units with t intention that this will provide shared WC/Kitchen facilities. Ample parking is available on-site amidst semi landscaped and gated grounds. |  |  |
|---------------------|-------------------------------------------------------------------------------------------------------------------------------------------------------------------------------------------------------------------------------------------------------------------------------------------------------------------------------------------------------------------------------------------------------|--|--|
| ACCOMMODATION:      | Each unit is arranged to provide the following approximate Gross Internal floor areas:                                                                                                                                                                                                                                                                                                                |  |  |
|                     | Unit 1 – 1,000 sq ft ( 93 sq m)<br>Unit 2 – 1,000 sq ft ( 93 sq m)                                                                                                                                                                                                                                                                                                                                    |  |  |
|                     | Kitchen/WC block                                                                                                                                                                                                                                                                                                                                                                                      |  |  |
| TERMS:              | Each unit is available by way of a new lease for a term to be agreed.                                                                                                                                                                                                                                                                                                                                 |  |  |
| RENT:               | £7,750.00 per annum per unit.                                                                                                                                                                                                                                                                                                                                                                         |  |  |
| PLANNING:           | We are advised that the permitted use is for B1 (Office/Studio) and B8 (Warehouse) Use                                                                                                                                                                                                                                                                                                                |  |  |
| BUSINESS RATES:     | Each party should make their own<br>enquiries but it is likely that most<br>occupiers will be able to benefit from<br>Business Rates exemption                                                                                                                                                                                                                                                        |  |  |
| VAT:                | VAT is not applicable on the rent.                                                                                                                                                                                                                                                                                                                                                                    |  |  |
| LEGAL COSTS:        | Each party to bear their own legal costs.                                                                                                                                                                                                                                                                                                                                                             |  |  |
| VIEWING:            | The premises are available to view strictly by prior appointment through the <b>Sole Agents:</b>                                                                                                                                                                                                                                                                                                      |  |  |