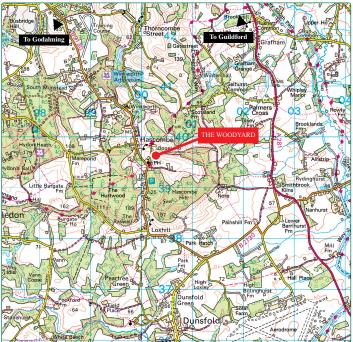

#### **CHURCH LANE • HASCOMBE • GODALMING • SURREY • GU8 4JF**

**LOCATION:** 

The premises are situated in the village of Hascombe, a picturesque Surrey Village situated approximately 3 miles from Godalming where an assortment of shops and amenities are available.

Road communications are good with the Hascombe/Godalming Road providing a direct route to Godalming to the North whilst Cranleigh is located some 3 miles to the East.

A regular rail service to London (Waterloo) is also available from Godalming station.