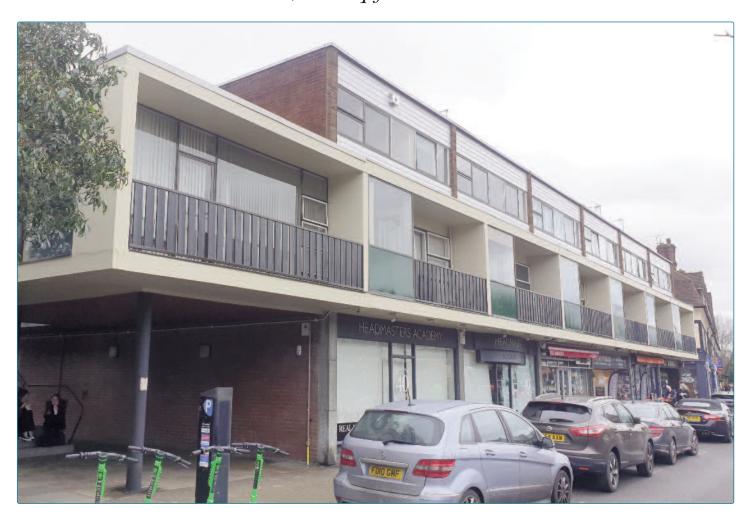

### 17/18 DRYDEN COURT • RICHMOND ROAD • HAM • SURREY • TW10 5LJ

#### **LOCATION:**

These 1st and 2nd floor premises are located on a popular retail parade providing local services in the affluent residential area of Ham. Other nearby tenants include a Sainsbury's Local, cafés, hairdressers, barbers, a pharmacy, a post office, off licence and number of take-away food operators etc. There are meter parking facilities in front of both parades of retail shops.

Ham is to the west of Richmond Park, close to the River Thames, with numerous railway stations being in close proximity at Teddington, Strawberry Hill, Twickenham, Kingston and Richmond.

Gascoignes • 2 Gillingham House • Pannells Court • Guildford • Surrey GU1 4EU T: 01483 538131