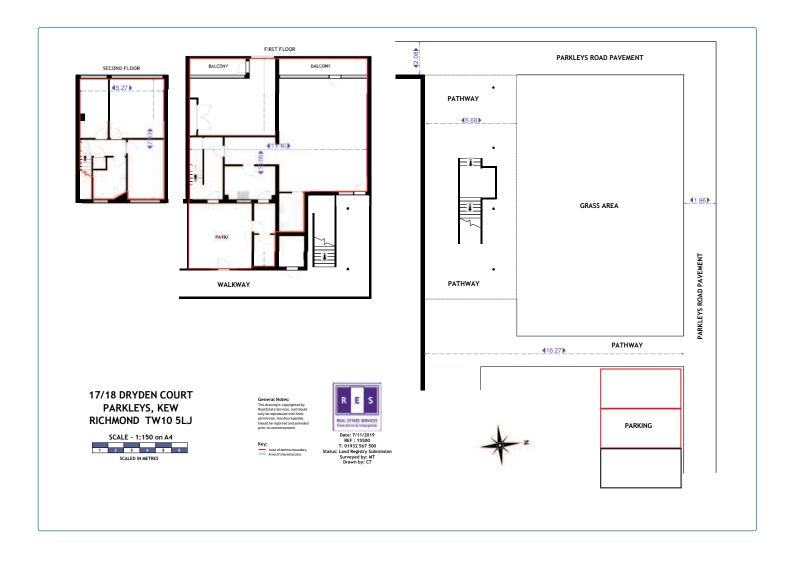

## 17/18 DRYDEN COURT • RICHMOND ROAD • HAM • SURREY • TW10 5LJ

**DESCRIPTION:** There are two main offices/ rooms on the 1st Floor, together with a Kitchenette and W/C

Cloakroom, with three smaller rooms on the second floor equating to just under 1,000

square feet in total (Approx: 93sq m).

**ACCOMMODATION:** (all areas are approx.)

The property currently comprises the following accommodation.

**Room 1:** TBC – See Plan attached for all room sizes.

Room 2: Room 3: Room 4: Room 5:

WC/Cloak: Not Measured

The accommodation would suit an office user/financial institution/accountancy/

architectural practice or any other use within Class E.

**TENURE:** The premises are offered on new lease at flexible terms to be agreed.