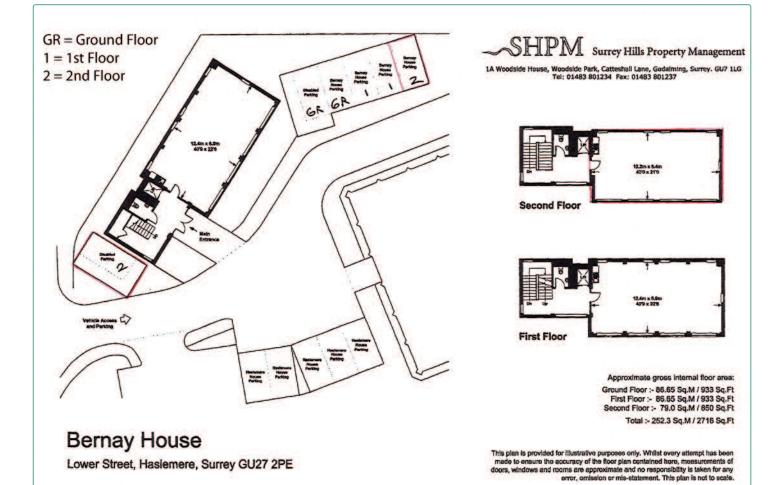

planned space, can be delivered with 100% open plan space.

**ACCOMMODATION:** (all areas are NIA and approx.)

Open plan office: 850 sq ft (77 sq m)
Kitchenette: Not measured.

**KEY FEATURES:** • Air conditioned

• Double glazed windows throughout

• Excellent natural light

• WC facilities in common area immediately adjacent to Suite

• Lift

• 2 x allocated parking spaces

Next door to Haslemere train station & car parkEasy walking distance of Haslemere town centre