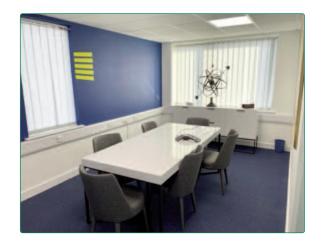

### BERNAY HOUSE • HASLEMERE • SURREY • GU27 2PE

**DESCRIPTION:** An Modern open plan ground 2nd office measuring 850 sq ft (77 sq m) with 2 x

allocated parking spaces. Haslemere train station is located within walking distance of the building. Internally, the property benefits from excellent natural light and an open although currently arranged with glass partitioned offices and some open

planned space, can be delivered with 100% open plan space.

**ACCOMMODATION:** (all areas are NIA and approx.)

Open plan office: 850 sq ft (77 sq m)
Kitchenette: Not measured.

**KEY FEATURES:** • Air conditioned