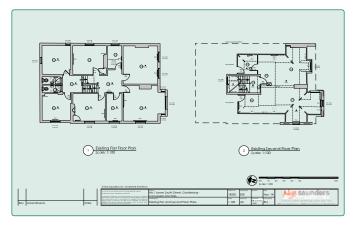

#### **Existing plans:**

#### **ACCOMMODATION:**

(All Areas are Approx. GIA)

**Basement:** 300 sq ft **Ground floor:** 1,673 sq ft **First floor:** 1,524 sq ft **Second floor:** 840 sq ft

**Total:** 4,337 sq ft (403 sq m)

**External:** Forecourt car parking for 6/7 cars.