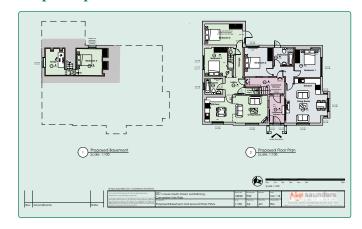

## **Proposed plans:**

PLANNING: Under Reference CR/2018/0021, approval has been granted by way of Permitted

Development for the conversion of the property in to 5 x self-contained 1 & 2 bedroom apartments, the apartments range in size from 500 sq ft to 958 sq ft approx. A schedule of