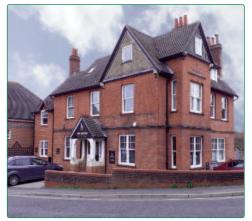

### NO. 1 LOWER SOUTH STREET • GODALMING • SURREY • GU7 1BZ

Front elevation

**Side elevation** 

#### **DESCRIPTION:**

The property comprises a self-contained Period Office being of brick construction beneath a pitched and tiled roof. Internally the accommodation extends to some 3,000 sq ft of office and storage accommodation and is well presented providing an assortment of good size offices, open plan areas together with Kitchen and WC facilities and on-site car parking for some 6/7 cars. Additional car parking is available close by.