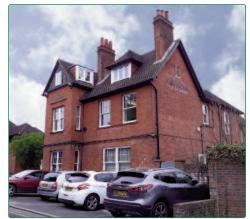

#### **DESCRIPTION:**

The property comprises a self-contained Period Office being of brick construction beneath a pitched and tiled roof. Internally the accommodation extends to some 3,000 sq ft of office and storage accommodation and is well presented providing an assortment of good size offices, open plan areas together with Kitchen and WC facilities and on-site car parking for some 6/7 cars. Additional car parking is available close by.

#### **ACCOMMODATION:**

(All Areas are Approx. GIA)

**Basement:** 300 sq ft **Ground floor:** 1,673 sq ft **First floor:** 1,524 sq ft **Second floor:** 840 sq ft

**Total:** 4,337 sq ft (403 sq m)

**External:** Forecourt car parking for 6/7 cars.