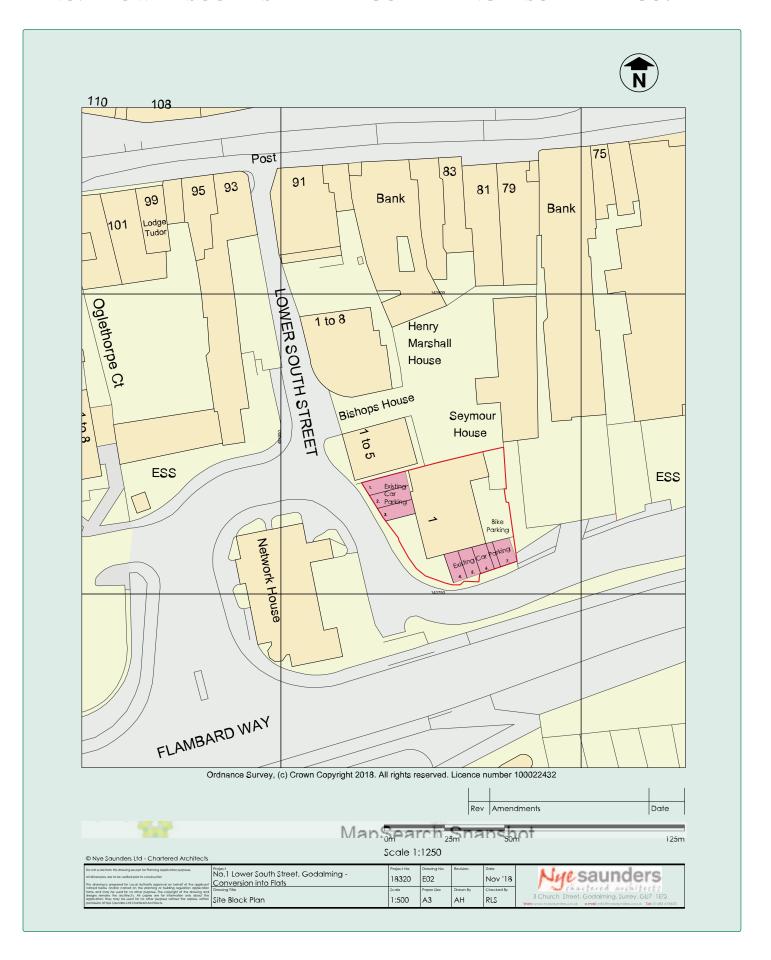

#### **LOCATION:**

The property is situated in central Godalming close to an assortment of shops, restaurants and associated amenities. Godalming is a prosperous town in the county of Surrey [with a resident population of some 21,804 persons (2011 census)] and is located approximately 30 miles south west of Central London, 23 miles south east of Reading and 4 miles south of Guildford. Godalming is a popular residential and business district whilst being extremely well located for access to the A3 (London to Portsmouth Road) and hence the M25 Orbital Motorway (Junction 10 - 6 miles distant) and thus ideally located for access to Central London and both Heathrow and Gatwick Airports.

Godalming Railway Station is situated within a 5-minute walk and provides a regular service to London (Waterloo) via Guildford Main Line Station in approximately 40 minutes. Furthermore, there is a good range of both public and private schools locally including Charterhouse School in Godalming and The Royal Grammar School in Guildford.