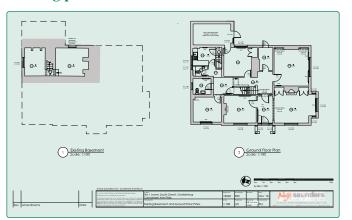

#### **Existing plans:**

#### **ACCOMMODATION:**

(All Areas are Approx. GIA)

**Basement:** 300 sq ft **Ground floor:** 1,673 sq ft **First floor:** 1,524 sq ft **Second floor:** 840 sq ft

**Total:** 4,337 sq ft (403 sq m)

**External:** Forecourt car parking for 6/7 cars.