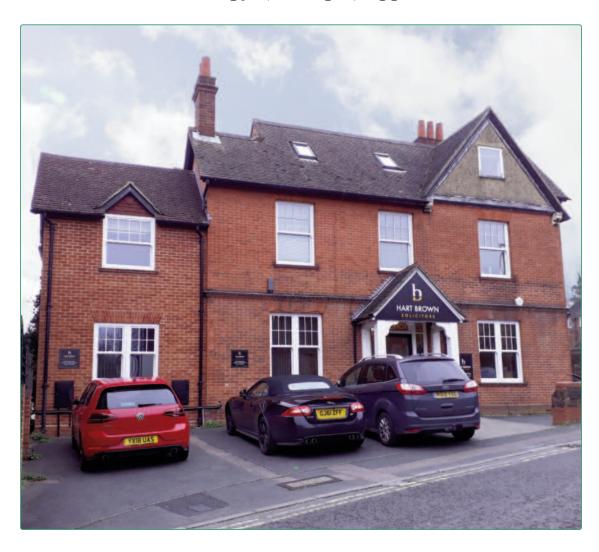

### NO. 1 LOWER SOUTH STREET • GODALMING • SURREY • GU7 1BZ

Front elevation

**Side elevation** 

#### **DESCRIPTION:**

The property comprises a self-contained Period Office being of brick construction beneath a pitched and tiled roof. Internally the accommodation extends to some 3,000 sq ft of office and storage accommodation and is well presented providing an assortment of good size offices, open plan areas together with Kitchen and WC facilities and on-site car parking for some 6/7 cars. Additional car parking is available close by.