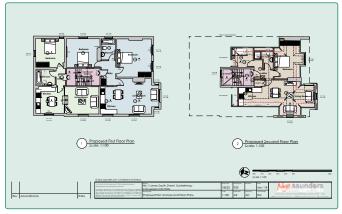

## **Proposed plans:**

PLANNING: Under Reference CR/2018/0021, approval has been granted by way of Permitted

Development for the conversion of the property in to 5 x self-contained 1 & 2 bedroom apartments, the apartments range in size from 500 sq ft to 958 sq ft approx. A schedule of