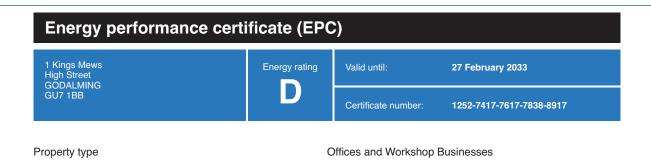

**AMENITIES:** • Gas-fired central heating via radiators

• Perimeter trunking

• Fitted kitchen

• Fire & burglar alarm systems

• 1 x designated car parking spaces

Energy Performance Certificate, Rating D. EPC:

#### **Energy rating and score**

Total floor area

This property's energy rating is D.

Properties get a rating from A+ (best) to G (worst) and a score.

The better the rating and score, the lower your property's carbon emissions are likely to be.