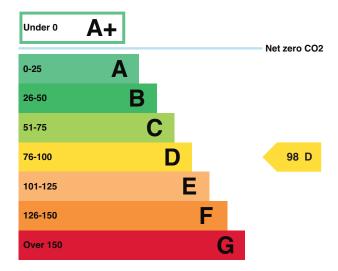

### Rules on letting this property

Properties can be let if they have an energy rating from A+ to E.

#### **Energy rating and score**

Total floor area

This property's energy rating is D.

Properties get a rating from A+ (best) to G (worst) and a score.

The better the rating and score, the lower your property's carbon emissions are likely to be.