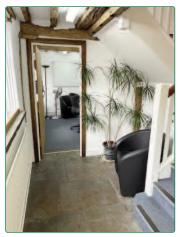

#### **ACCOMMODATION:** All areas are approximate:

The available accommodation comprises a self-contained Office building situated in the centre of Godalming arranged over 2 x floors comprising kitchen and meeting room on the ground floor and an open plan first floor area. The property benefits from a mixture of exposed stone floors and carpeting, exposed timbers and feature lighting. The property extends to some to some 500 sq ft approx.