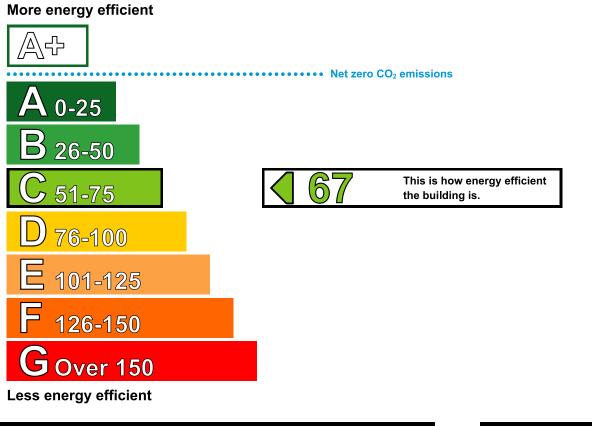

## **Energy Performance Certificate**

HM Government

Non-Domestic Building

1 Faraday Road GUILDFORD GU1 1EA **Certificate Reference Number:** 9224-3059-0551-0500-0225

This certificate shows the energy rating of this building. It indicates the energy efficiency of the building fabric and the heating, ventilation, cooling and lighting systems. The rating is compared to two benchmarks for this type of building: one appropriate for new buildings and one appropriate for existing buildings. There is more advice on how to interpret this information on the Government's website www.communities.gov.uk/epbd.

### **Technical Information**

Main heating fuel:Grid Supplied ElectricityBuilding environment:Air ConditioningTotal useful floor area (m²):238Building complexity (NOS level):3Building emission rate (kgCO2/m²):56.94