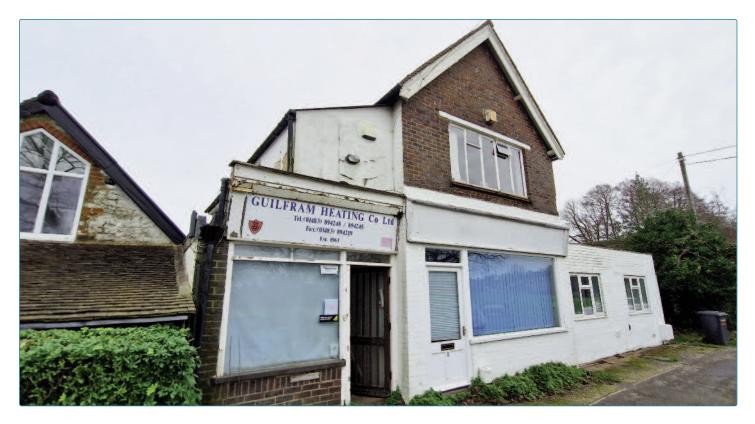

# SELF CONTAINED OFFICE WITH RESIDENTIAL SCOPE OF VILLA GE GREEN DGE OSITION **ATTACHED CHARACTER BUILDING FRONTING WONERSH GREEN - CLASS E FOR SALE - FREEHOLD** 1,313 sq ft (122 sq m) approx.

# NOS 1&2 THE COMMON • WONERSH • NR GUILDFORD • SURREY • GU5 0PJ

**DESCRIPTION:** The accommodation is presently arranged in 2 x distinct areas:

No.1 The Common: comprises ground floor Office space and Stores together with WC facilities and an internal access to first floor office accommodation arranged in 2 x separate areas, in total the area extends to some 922 sq ft. Externally there is a rear yard which currently houses 2 x large steel containers.

No.2 The Common: comprises reasonably well appointed office accommodation arranged in 2 x distinct areas extending in total to some 390 sq ft approx.

NOTE: Approval for conversion of the existing building so as to provide a single Residential dwelling has also been obtained - see attached plans.