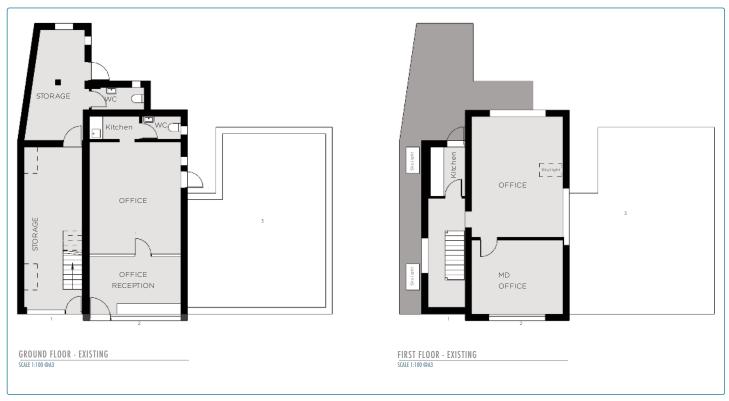

### No. 1 The Common: Plans.

Gascoignes • 2 Gillingham House • Pannells Court • Guildford • Surrey GU1 4EU T: 01483 538131 w: www.gascoignes.com e : enquiries@gascoignes.com

ACCOMMODATION: (all areas are approximate). No. 1 The Common: Ground Floor

No. 1 The Common: Ground Floor First Floor Total 922 sq ft (86 sq m) approx.

| No. 2 The Common    | : Ground Floor onl | ly.        |         |
|---------------------|--------------------|------------|---------|
| <b>Front Office</b> |                    |            |         |
| <b>Rear Office</b>  |                    |            |         |
| Total               | 391 sq ft          | (36 sq m)  | approx. |
| Grand total         | 1,313 sq ft        | (122 sq m) | approx. |