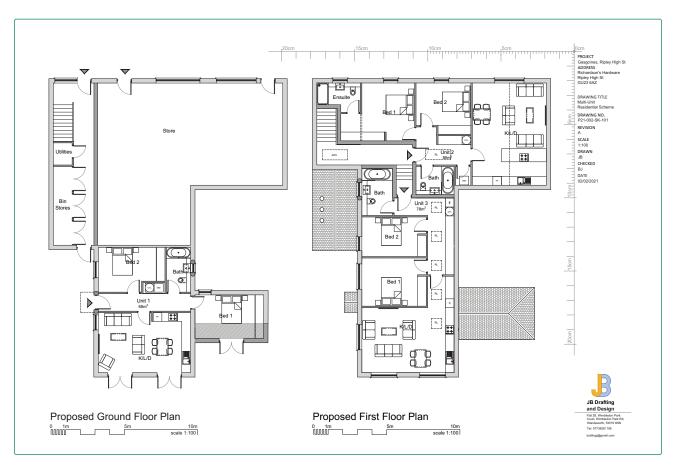

# PROMINENT VILLAGE-CENTRE RETAIL PREMISES

To include existing business, shop and upper parts with scope to develop into either residential or ancillary accommodation.

subject to obtaining the requisite consents and approvals

#### **HIGH STREET • RIPLEY • SURREY • GU23 6AZ**

**BACK ON THE MARKET:** Owing to abortive negotiations due solely to the inordinate timeline and delays brought

about through discussions with the Local Authority over planning consents on the ancillary accommodation, which we understand was approved in principle but not as The proposed buyer withdrew through continued delays and yet consented to. frustrations in view of their immediate business plan requirements being delayed by some seven months of negotiations in this respect.