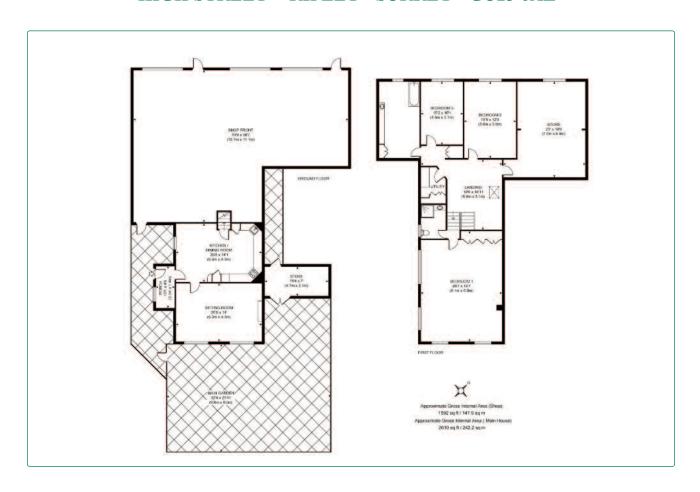

1600 sq ft approx. Ground Floor Shop 2600 sq ft approx. Residential Accommodation & Walled Garden

ACCOMMODATION: The floor areas quoted are approximate and relate to the main shop and residential

accommodation:

**Ground floor Retail** 1,592 sq ft (147.90 sq m) Ground and First floor 2,610 sq ft (247.20 sq m)

self-contained Residential accommodation:

**Total Floor area:** 4,202 sq ft (390.37 sq m)

PRICE REDUCTION: Offers invited in excess of £1,000,000 for the Freehold Interest.

The premises are not elected for VAT. VAT: