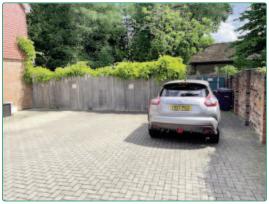

# FREEHOLD INVESTMENT PROPERTY

COMPRISING TWO SHOPS, ONE x 1 BEDROOM FLAT AND ONE x 2 BEDROOM FLAT - BOTH LET ON AST'S PLUS 4 CAR PARKING SPACES

## **DESCRIPTION:**

The property comprises a detached mixed use investment property, probably dating back to the early 20th century, with recent improvements including a new roof and replacement windows on the flats. Constructed of brick with rendered elevations under a pitched and tiled roof. Features include rear access and parking for four cars.