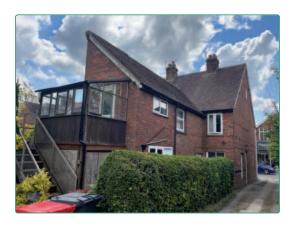

## **DESCRIPTION:**

The property comprises a detached mixed use investment property, probably dating back to the early 20th century, with recent improvements including a new roof and replacement windows on the flats. Constructed of brick with rendered elevations under a pitched and tiled roof. Features include rear access and parking for four cars.