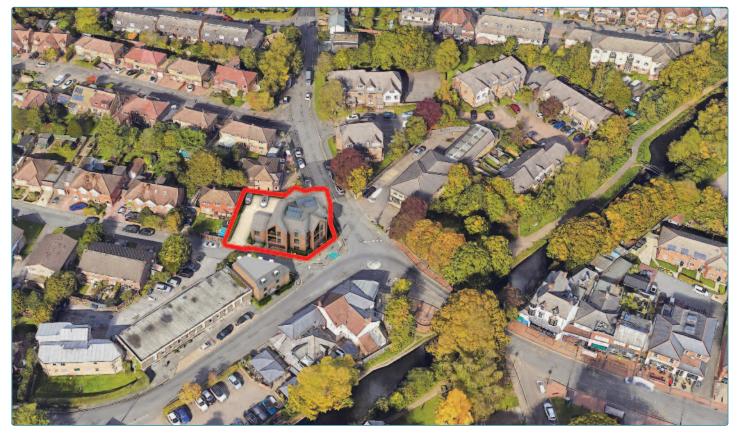

# No.1 ROBIN HOOD ROAD • ST. JOHNS • WOKING • SURREY • GU21 8SP

**CGI - Street Level View.** 

Illustrative Aerial Perspective.

Gascoignes • 2 Gillingham House • Pannells Court • Guildford • Surrey GU1 4EU T: 01483 538131