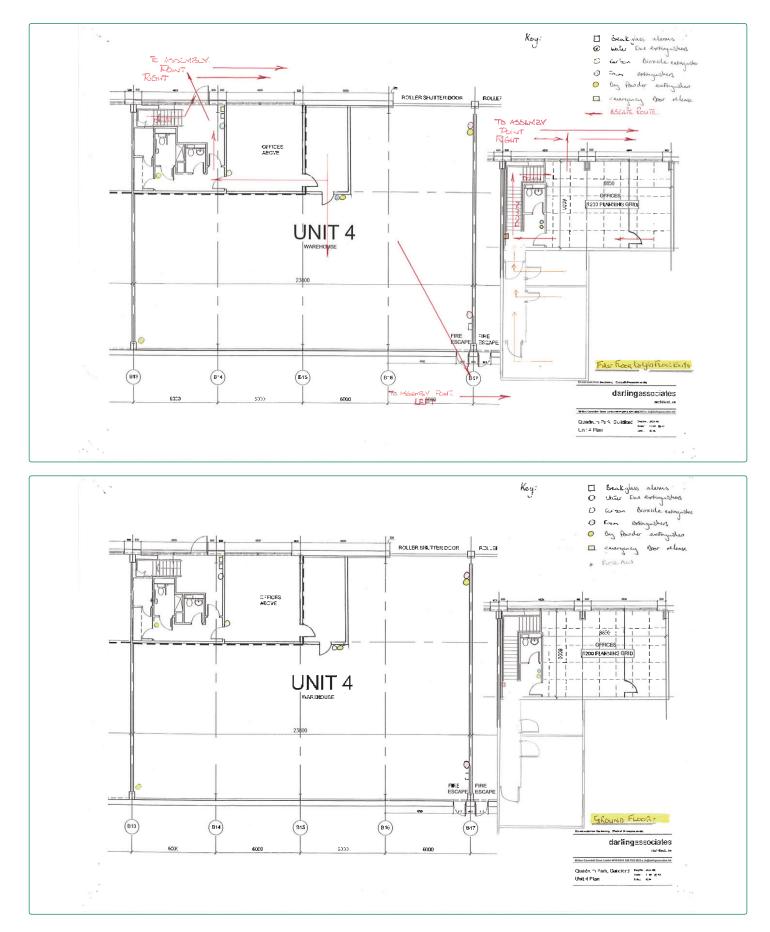

#### UNIT 4 QUADRUM PARK INDUSTRIAL ESTATE OLD PORTSMOUTH ROAD • GUILDFORD • GU3 1LU

**DESCRIPTION:** The unit is of steel portal frame construction with profiled steel insulated cladding with a floor loading capacity of 750lbs per sq ft (37.5 kN sq m) and full height electric loading doors. Internally, the ground floor is arranged to provide a large open plan warehouse (eaves height: 8.82m) plus a reception/office area with WC and shower facilities. The first floor and mezzanine provides ancillary office accommodation. The property includes burglar and fire alarms, gas supply, air conditioning and forecourt parking for some 15 cars. The unit benefits from being located within a secure gated estate with CCTV monitoring. **ACCOMMODATION:** (all areas are gross internal and approx.) Ground Floor 4,347.75 sq ft 403.92 sq m First Floor 1,421.48 sq ft 132.00 sq m **AMENITIES:** • Large Warehouse with 8.82m Eaves Height • Forecourt Parking for 15 x Cars • Air-Conditioned Offices with WC and Shower Facilities • Secure Gated Estate (CCTV Monitoring) Close Proximity to A3 / M25 / M3 • Long Lease and Share of Freehold 999 years Lease from 29.10.2014 to 27.11.3003 with a Share of the Freehold. **TENURE:** £949,500.00 for the long-leasehold interest, OR, will let on conventional commercial **PRICE:** flexible lease terms at a rent of £65,000.00 per annum exclusive. Warehouse and Premises **BUSINESS RATES:** Description: Rateable Value: £45.500.00 **Rates Payable:** Approximately £21,794.50 for the 2017/18 Financial Year. VAT will apply. VAT: **LEGAL COSTS:** Each party to bear their own legal costs. **VIEWING:** The premises are available to view strictly by prior appointment through the Sole Agents: