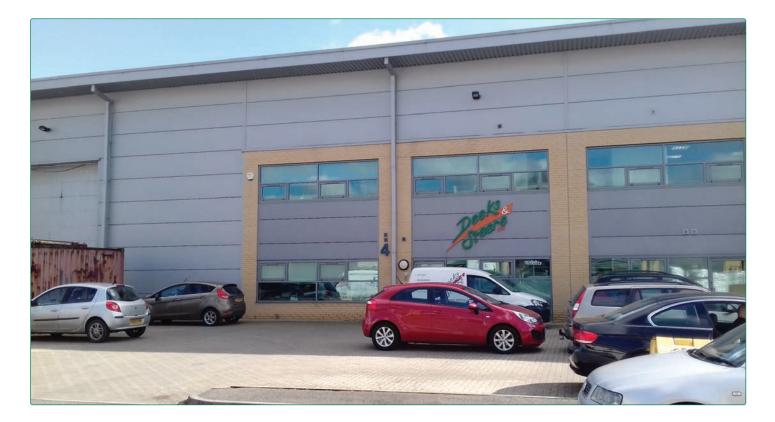

## UNIT 4 QUADRUM PARK INDUSTRIAL ESTATE OLD PORTSMOUTH ROAD • GUILDFORD • GU3 1LU

LOCATION:

The unit is located on Quadrum Park Industrial Estate, a development of 20 high quality warehouse/industrial units within a well-planned estate, approx. 1 mile south of Guildford town centre on the Old Portsmouth Road (A3100). The A3 (London to Portsmouth Road) is accessible at either Guildford or Godalming and connects to the M25 (junction 10 - Wisley) providing direct access to the national motorway network.

#### UNIT 4 QUADRUM PARK INDUSTRIAL ESTATE OLD PORTSMOUTH ROAD • GUILDFORD • GU3 1LU

**DESCRIPTION:** The unit is of steel portal frame construction with profiled steel insulated cladding with a floor loading capacity of 750lbs per sq ft (37.5 kN sq m) and full height electric loading doors. Internally, the ground floor is arranged to provide a large open plan warehouse (eaves height: 8.82m) plus a reception/office area with WC and shower facilities. The first floor and mezzanine provides ancillary office accommodation. The property includes burglar and fire alarms, gas supply, air conditioning and forecourt parking for some 15 cars. The unit benefits from being located within a secure gated estate with CCTV monitoring. **ACCOMMODATION:** (all areas are gross internal and approx.) Ground Floor 4,347.75 sq ft 403.92 sq m First Floor 1,421.48 sq ft 132.00 sq m **AMENITIES:** • Large Warehouse with 8.82m Eaves Height • Forecourt Parking for 15 x Cars • Air-Conditioned Offices with WC and Shower Facilities • Secure Gated Estate (CCTV Monitoring) Close Proximity to A3 / M25 / M3 • Long Lease and Share of Freehold 999 years Lease from 29.10.2014 to 27.11.3003 with a Share of the Freehold. **TENURE:** £949,500.00 for the long-leasehold interest, OR, will let on conventional commercial **PRICE:** flexible lease terms at a rent of £65,000.00 per annum exclusive. Warehouse and Premises **BUSINESS RATES:** Description: Rateable Value: £45.500.00 **Rates Payable:** Approximately £21,794.50 for the 2017/18 Financial Year. VAT will apply. VAT: **LEGAL COSTS:** Each party to bear their own legal costs. **VIEWING:** The premises are available to view strictly by prior appointment through the Sole Agents: