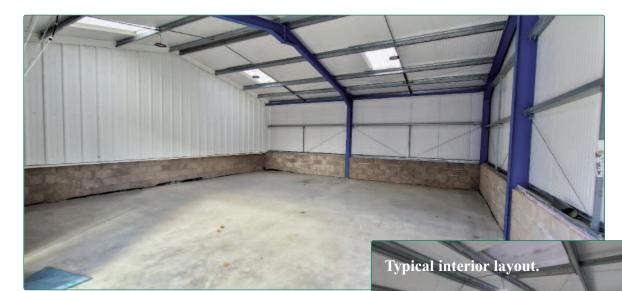

**DESCRIPTION:** 

The brand new sheds are set in a delightful secure development, steel framed with concrete block flooring, roller shutter doors and 3 phase electricity. Eaves height is 4 meters. There is a communal toilet and kitchen block adjacent to the units together with demised parking immediately adjacent and additional visitor parking bays some 50 metres from the units.