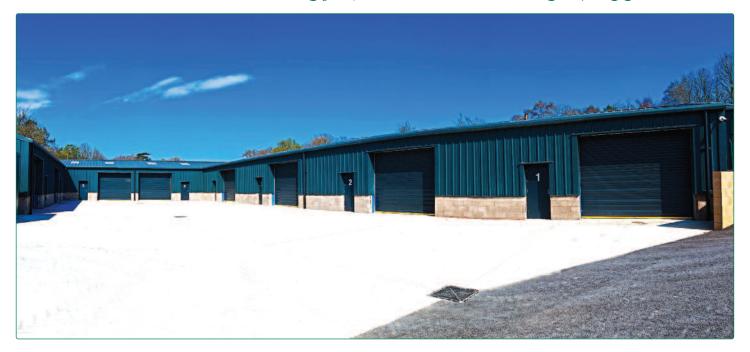

**DESCRIPTION:** 

The brand new sheds are set in a delightful secure development, steel framed with concrete block flooring, roller shutter doors and 3 phase electricity. Eaves height is 4 meters. There is a communal toilet and kitchen block adjacent to the units together with demised parking immediately adjacent and additional visitor parking bays some 50 metres from the units.

**ACCOMMODATION:** All areas net and approx:

UNITS 1 - 4: 1,000 sq ft (92.90 sq m) UNIT 6: 1,500 sq ft (139.35 sq m)

Gascoignes • 2 Gillingham House • Pannells Court • Guildford • Surrey GU1 4EU T: 01483 538131