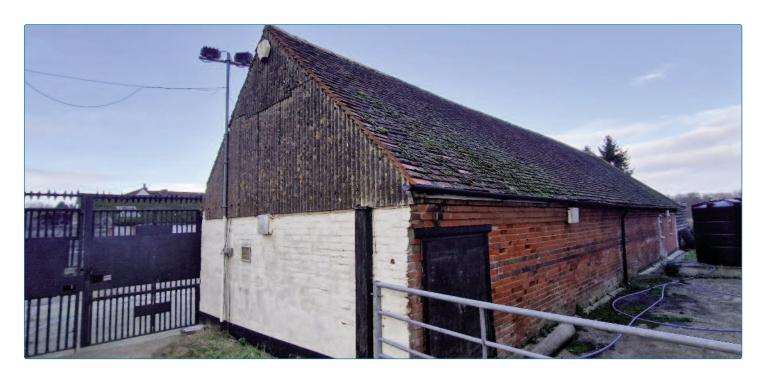

#### **DESCRIPTION:**

The available accommodation provides an assortment of former agricultural buildings, brick stores, barns and outbuildings some of which have previously been used for offices and studio use all of which are centred around a courtyard in an accessible and attractive semi-rural environment whilst being close to the main arterial routes and local amenities. On-site parking is plentiful whilst outside space beyond the courtyard might be available to lease subject to specific tenant requirements. The accommodation might well suit an assortment of uses falling within the recently established Business Class (Class E) and might appeal to those seeking: