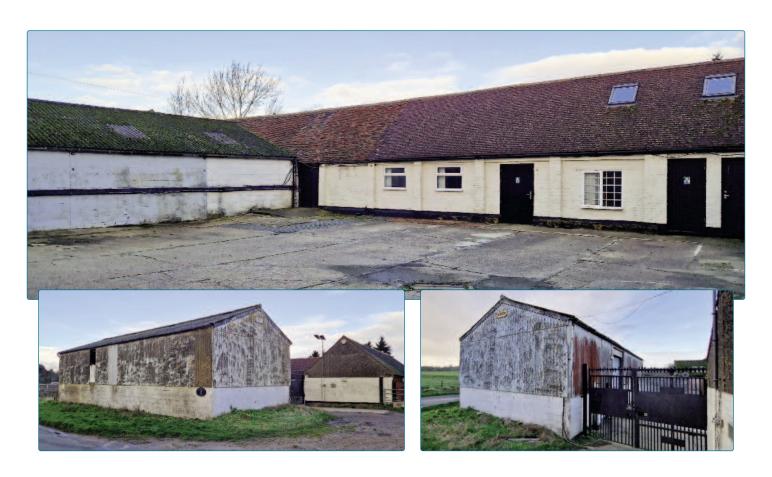

#### **DESCRIPTION:**

The available accommodation provides an assortment of former agricultural buildings, brick stores, barns and outbuildings some of which have previously been used for offices and studio use all of which are centred around a courtyard in an accessible and attractive semi-rural environment whilst being close to the main arterial routes and local amenities. On-site parking is plentiful whilst outside space beyond the courtyard might be available to lease subject to specific tenant requirements. The accommodation might well suit an assortment of uses falling within the recently established Business Class (Class E) and might appeal to those seeking:

- Conventional office accommodation
- Benign storage space
- Studio accommodation music/design or 'arts' related uses
- Leisure related uses gym/pilates/yoga/health & fitness etc.
- Childrens nursery
- Vehicle repair/storage
- Bike repair/storage
- Light storage/assembly/workshop
- · Wholesale retail