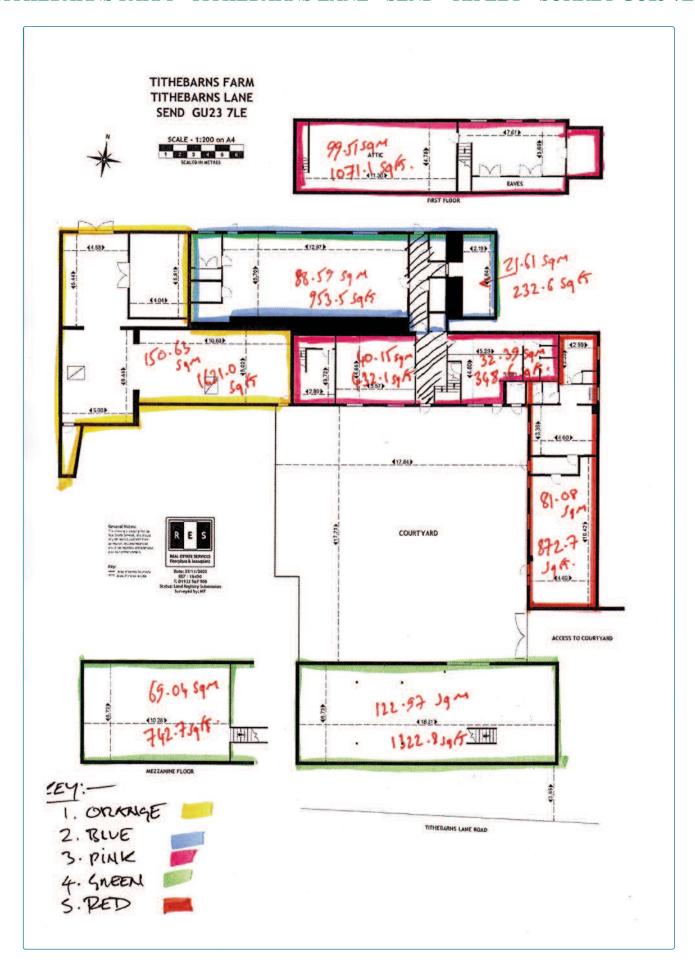

#### (floor areas are approx – see also attached plans):

The total available space extends to some 7,712 sq ft approx.

The accommodation can be leased in its entirety or can be divided to suit subject to terms. Broadly the accommodation has been broken down in to various parts for illustrative purposes only:

 Blue
 1,186 sq ft

 Yellow
 1,621 sq ft

 Pink
 781 sq ft

 Red
 873 sq ft

 Green
 2,065 sq ft

Total 7,712 sq ft (716 sq m) approx.

Gascoignes • 2 Gillingham House • Pannells Court • Guildford • Surrey GU1 4EU T: 01483 538131