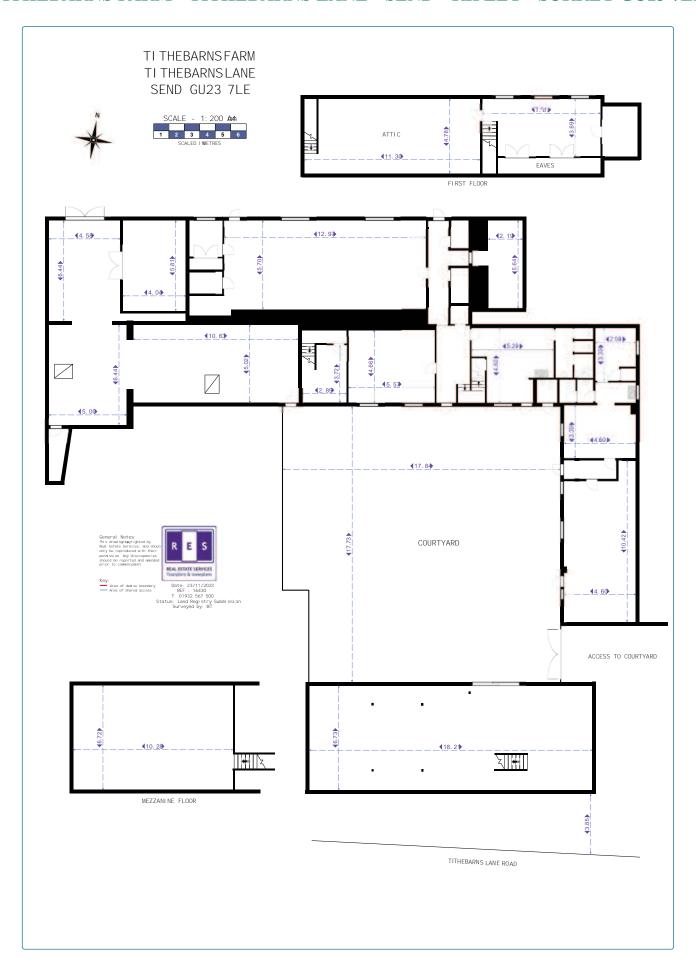

#### (floor areas are approx – see also attached plans):

The total available space extends to some 7,712 sq ft approx.

The accommodation can be leased in its entirety or can be divided to suit subject to terms. Broadly the accommodation has been broken down in to various parts for illustrative purposes only:

 Blue
 1,186 sq ft

 Yellow
 1,621 sq ft

 Pink
 781 sq ft

 Red
 873 sq ft

 Green
 2,065 sq ft

Total 7,712 sq ft (716 sq m) approx.

Gascoignes • 2 Gillingham House • Pannells Court • Guildford • Surrey GU1 4EU T: 01483 538131