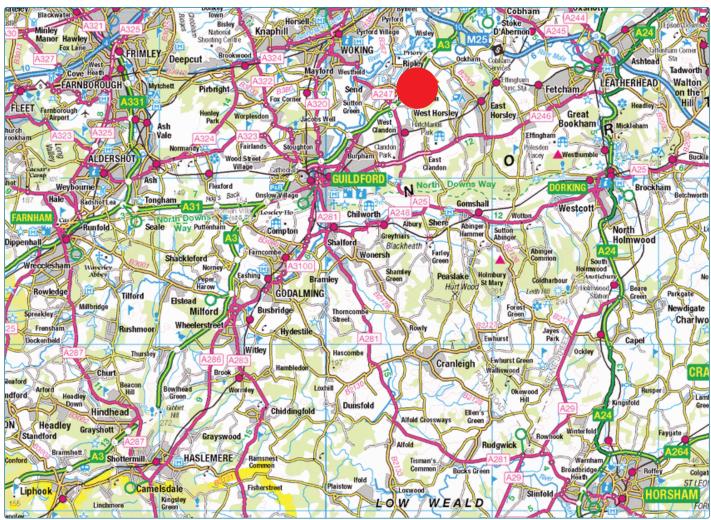

# TITHEBARNS FARM • TITHEBARNS LANE • SEND • RIPLEY • SURREY GU23 7LE

**LOCATION:** 

The property is extremely well located for access to the National motorway network being approximately ¼ mile from the southbound access to the A3 (London to Portsmouth Road) and some 1¾ miles from Ripley village centre which provides access to the A3 (Northbound) in addition to an array of shops, facilities, and amenities whilst a 'Little Waitrose' is located some ½ mile distant at Send roundabout. In short, access and rail communications are excellent with Guildford being located approximately 5 miles distant (via the A3) and Woking some 3 miles distant via A247.