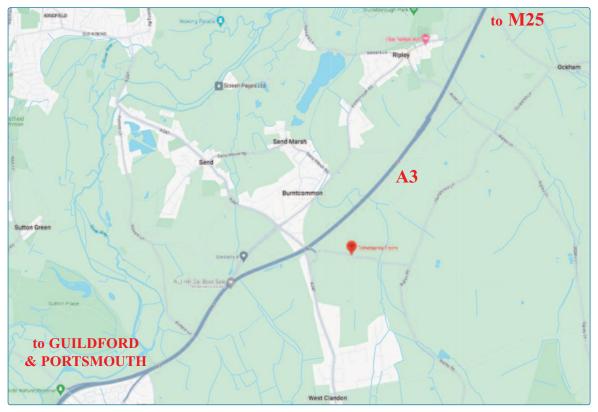

# TITHEBARNS FARM • TITHEBARNS LANE • SEND • RIPLEY • SURREY GU23 7LE

**LOCATION:** 

The property is extremely well located for access to the National motorway network being approximately ¼ mile from the southbound access to the A3 (London to Portsmouth Road) and some 1¾ miles from Ripley village centre which provides access to the A3 (Northbound) in addition to an array of shops, facilities, and amenities whilst a 'Little Waitrose' is located some ½ mile distant at Send roundabout. In short, access and rail communications are excellent with Guildford being located approximately 5 miles distant (via the A3) and Woking some 3 miles distant via A247.