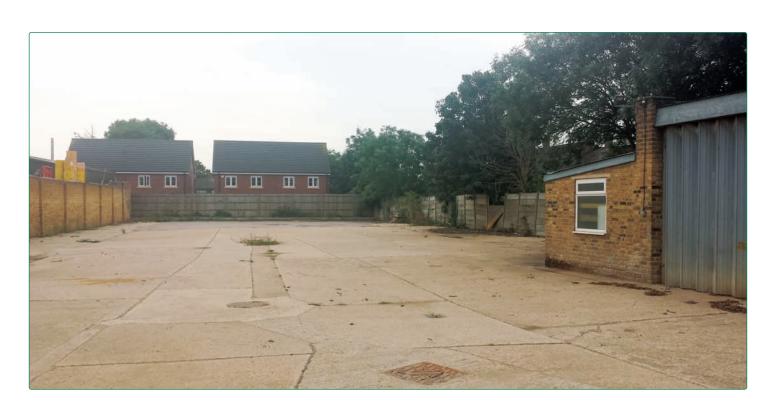

#### ASHFORD ● SURREY ● TW15 1DL

The property is accessed directly off Feltham Road [B377] via double entrance gates **DESCRIPTION:** 

> and comprises a secure concrete yard together with three outbuildings providing ancillary office, warehouse and storage space. The total site area extends to 22,373 sq

ft (GIA) or approximately 0.51 acres.

ACCOMMODATION: (all areas GIA and approx.)

> Yard: 20,338 sq ft (1,889.45 sq m)

> Office: 950 sq ft (88.26 sq m)

Male & Female WCs

Double glazed

Gas central heating

Warehouse: 887 sq ft (82.40 sq m)