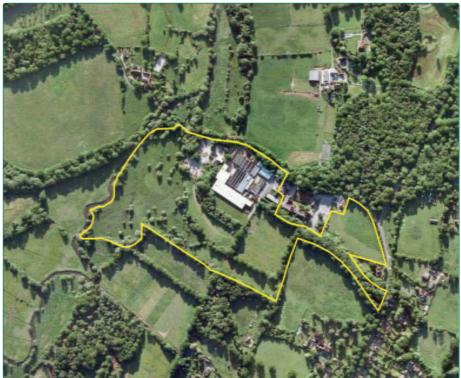

#### SHACKLEFORD ROAD • ELSTEAD • SURREY GU8 6LD

| LOCATION:           | The property is situated on Shackleford Road east of Elstead village. The A3 is easily accessible at the Milford/Godalming junction is approximately 2 miles away with onward dual carriageway links to the M25 at junction 10 around 12 miles distant, and southbound to Portsmouth.                                                                         |  |
|---------------------|---------------------------------------------------------------------------------------------------------------------------------------------------------------------------------------------------------------------------------------------------------------------------------------------------------------------------------------------------------------|--|
| <b>DESCRIPTION:</b> | The Federal Mogul manufacturing works comprising a number of<br>buildings or varying specification and age. Most units have loading doors<br>and heating and there are substantial areas of open storage/car parking.<br>The Site extends to some 30 acres in total of which some 7 acres<br>comprises industrial/warehouse buildings and hardstanding areas. |  |
| VAT:                | All prices quoted are exclusive of VAT.                                                                                                                                                                                                                                                                                                                       |  |
| TERMS:              | The entire site is available freehold.                                                                                                                                                                                                                                                                                                                        |  |
| LEGAL COSTS:        | Each party to bear their own costs.                                                                                                                                                                                                                                                                                                                           |  |
| VIEWING:            | Strictly by prior appointment through the Sole Agents:-                                                                                                                                                                                                                                                                                                       |  |