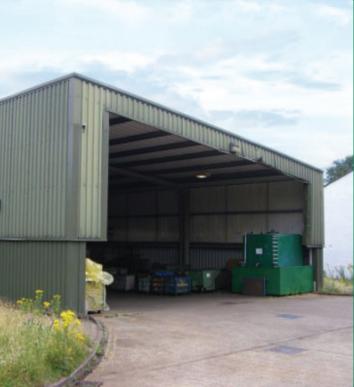

#### SHACKLEFORD ROAD • ELSTEAD • SURREY GU8 6LD

| LOCATION:           | The property is situated on Shackleford Road east of Elstead village. The A3 is easily accessible at the Milford/Godalming junction is approximately 2 miles away with onward dual carriageway links to the M25 at junction 10 around 12 miles distant, and southbound to Portsmouth.                                                                         |  |
|---------------------|---------------------------------------------------------------------------------------------------------------------------------------------------------------------------------------------------------------------------------------------------------------------------------------------------------------------------------------------------------------|--|
| <b>DESCRIPTION:</b> | The Federal Mogul manufacturing works comprising a number of<br>buildings or varying specification and age. Most units have loading doors<br>and heating and there are substantial areas of open storage/car parking.<br>The Site extends to some 30 acres in total of which some 7 acres<br>comprises industrial/warehouse buildings and hardstanding areas. |  |
| VAT:                | All prices quoted are exclusive of VAT.                                                                                                                                                                                                                                                                                                                       |  |
| TERMS:              | The entire site is available freehold.                                                                                                                                                                                                                                                                                                                        |  |
| LEGAL COSTS:        | Each party to bear their own costs.                                                                                                                                                                                                                                                                                                                           |  |
| VIEWING:            | Strictly by prior appointment through the Sole Agents:-                                                                                                                                                                                                                                                                                                       |  |