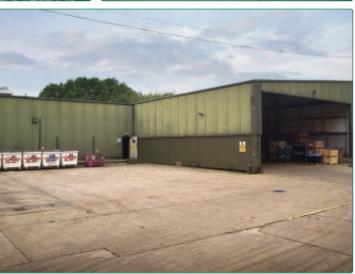

#### SHACKLEFORD ROAD • ELSTEAD • SURREY GU8 6LD

| LOCATION:           | The property is situated on Shackleford Road east of Elstead village. The A3 is easily accessible at the Milford/Godalming junction is approximately 2 miles away with onward dual carriageway links to the M25 at junction 10 around 12 miles distant, and southbound to Portsmouth.                                                                         |  |
|---------------------|---------------------------------------------------------------------------------------------------------------------------------------------------------------------------------------------------------------------------------------------------------------------------------------------------------------------------------------------------------------|--|
| <b>DESCRIPTION:</b> | The Federal Mogul manufacturing works comprising a number of<br>buildings or varying specification and age. Most units have loading doors<br>and heating and there are substantial areas of open storage/car parking.<br>The Site extends to some 30 acres in total of which some 7 acres<br>comprises industrial/warehouse buildings and hardstanding areas. |  |
| VAT:                | All prices quoted are exclusive of VAT.                                                                                                                                                                                                                                                                                                                       |  |
| TERMS:              | The entire site is available freehold.                                                                                                                                                                                                                                                                                                                        |  |
| LEGAL COSTS:        | Each party to bear their own costs.                                                                                                                                                                                                                                                                                                                           |  |
| VIEWING:            | Strictly by prior appointment through the Sole Agents:-                                                                                                                                                                                                                                                                                                       |  |