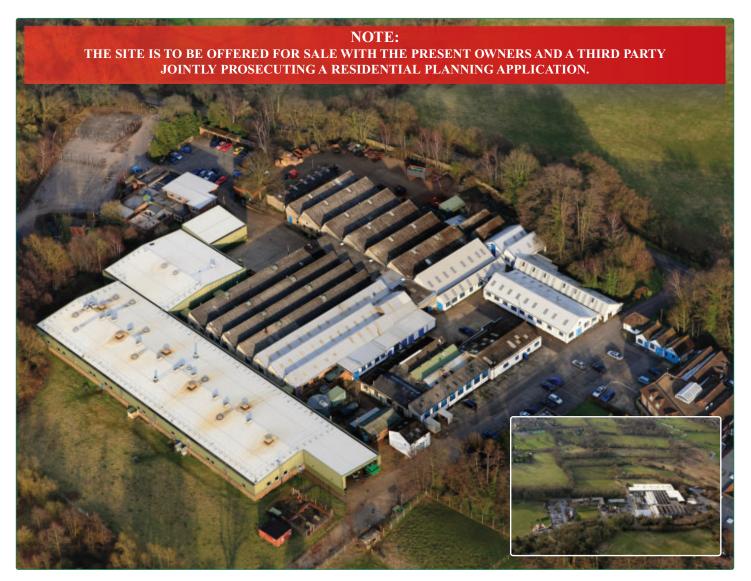

# currently comprising INDUSTRIAL/ WAREHOUSE UNITS (30 ACRES APPROX) plus OPEN STORAGE LAND

up to 115,000 sq ft approx. FOR SALE - FREEHOLD

#### SHACKLEFORD ROAD • ELSTEAD • SURREY GU8 6LD

| LOCATION:           | The property is situated on Shackleford Road east of Elstead village. The A3 is easily accessible at the Milford/Godalming junction is approximately 2 miles away with onward dual carriageway links to the M25 at junction 10 around 12 miles distant, and southbound to Portsmouth.                                                                         |  |
|---------------------|---------------------------------------------------------------------------------------------------------------------------------------------------------------------------------------------------------------------------------------------------------------------------------------------------------------------------------------------------------------|--|
| <b>DESCRIPTION:</b> | The Federal Mogul manufacturing works comprising a number of<br>buildings or varying specification and age. Most units have loading doors<br>and heating and there are substantial areas of open storage/car parking.<br>The Site extends to some 30 acres in total of which some 7 acres<br>comprises industrial/warehouse buildings and hardstanding areas. |  |
| VAT:                | All prices quoted are exclusive of VAT.                                                                                                                                                                                                                                                                                                                       |  |
| TERMS:              | The entire site is available freehold.                                                                                                                                                                                                                                                                                                                        |  |
| LEGAL COSTS:        | Each party to bear their own costs.                                                                                                                                                                                                                                                                                                                           |  |
| VIEWING:            | Strictly by prior appointment through the Sole Agents:-                                                                                                                                                                                                                                                                                                       |  |