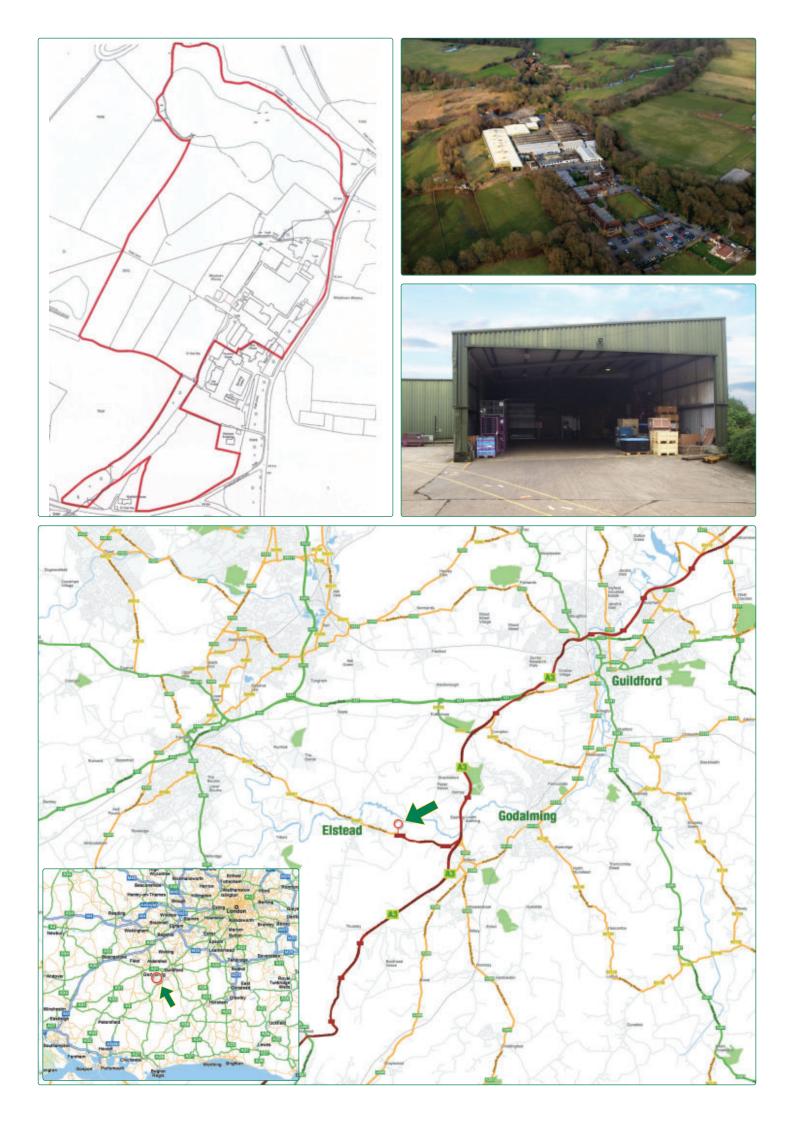

### SHACKLEFORD ROAD • ELSTEAD • SURREY GU8 6LD

Gascoignes • 2 Gillingham House • Pannells Court • Guildford • Surrey GU1 4EU T: 01483 538131 F: 01483 557549 w: www.gascoignes.com e : enquiries@gascoignes.com

#### SHACKLEFORD ROAD • ELSTEAD • SURREY GU8 6LD

| LOCATION:           | The property is situated on Shackleford Road east of Elstead village. The A3 is easily accessible at the Milford/Godalming junction is approximately 2 miles away with onward dual carriageway links to the M25 at junction 10 around 12 miles distant, and southbound to Portsmouth.                                                                         |  |
|---------------------|---------------------------------------------------------------------------------------------------------------------------------------------------------------------------------------------------------------------------------------------------------------------------------------------------------------------------------------------------------------|--|
| <b>DESCRIPTION:</b> | The Federal Mogul manufacturing works comprising a number of<br>buildings or varying specification and age. Most units have loading doors<br>and heating and there are substantial areas of open storage/car parking.<br>The Site extends to some 30 acres in total of which some 7 acres<br>comprises industrial/warehouse buildings and hardstanding areas. |  |
| VAT:                | All prices quoted are exclusive of VAT.                                                                                                                                                                                                                                                                                                                       |  |
| TERMS:              | The entire site is available freehold.                                                                                                                                                                                                                                                                                                                        |  |
| LEGAL COSTS:        | Each party to bear their own costs.                                                                                                                                                                                                                                                                                                                           |  |
| VIEWING:            | Strictly by prior appointment through the Sole Agents:-                                                                                                                                                                                                                                                                                                       |  |