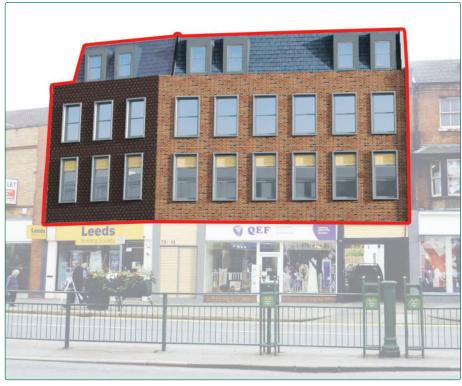

# **FOR SALE**

PROPOSED

EXISTING

### **DESCRIPTION:**

The available opportunity comprises the first and second floors of a 3-storey property (the ground floor is not being offered for sale) and offers the opportunity to convert the existing property and provide new build accommodation so as to provide 11 x apartments.

**TOWN PLANNING:** 

Under planning reference 12/00924/FUL, consent was granted on appeal for the conversion of first and second floor offices including rear extension and roof extension to provide 11 self-contained flat units. There are no S.106 payments required.