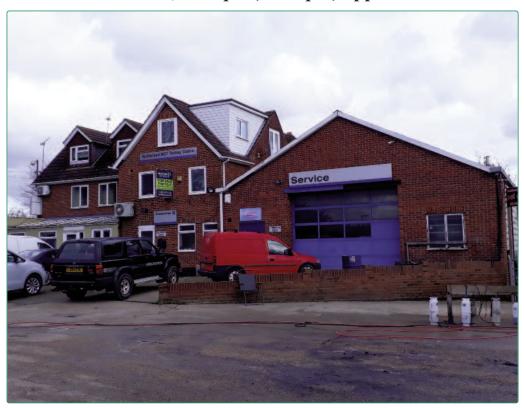

# FORMER VEHICLE SHOWROOM, WORKSHOP PREMISES & SELF CONTAINED LIVING ACCOMMODATION

Area 4,316 sq ft (401 sq m) approx.

#### **DESCRIPTION:**

The premises comprise a former vehicle showroom together with ancillary offices and separate vehicle workshop whilst on the upper floors there is a self-contained residential apartment arranged over 2 x floors.

The Commercial premises have been vacant for some time and are in need of upgrading but at present comprises a tiled former car showroom area extending to some 1,582 sq ft, together with a separate office administration area which links with a large inspection/servicing bay which extends to some 1,657 sq ft.