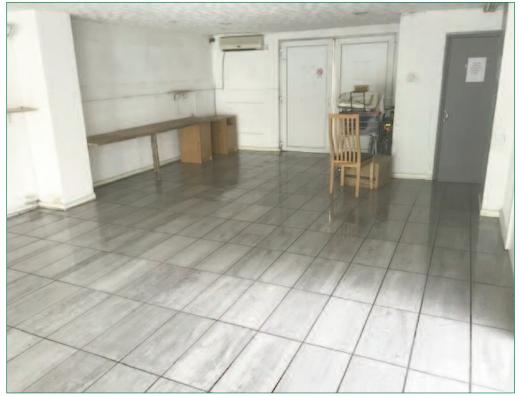

The Commercial premises have been vacant for some time and are in need of upgrading but at present comprises a tiled former car showroom area extending to some 1,582 sq ft, together with a separate office administration area which links with a large inspection/servicing bay which extends to some 1,657 sq ft.

The upper parts (first/second floors) are accessed seperately and comprises self-contained living accommodation extending to some 1,100 sq ft approx arranged over 2 levels.

Sq ft

Sq m

| Λ            | C | $\mathbf{C}$ |      | MI       | M      | $\Omega$ |          | T | N         | • |
|--------------|---|--------------|------|----------|--------|----------|----------|---|-----------|---|
| $\mathbf{A}$ | • |              | W AL | <b>7</b> | V II ' | . , ,    | <b>.</b> |   | <br>/ I 🔻 |   |