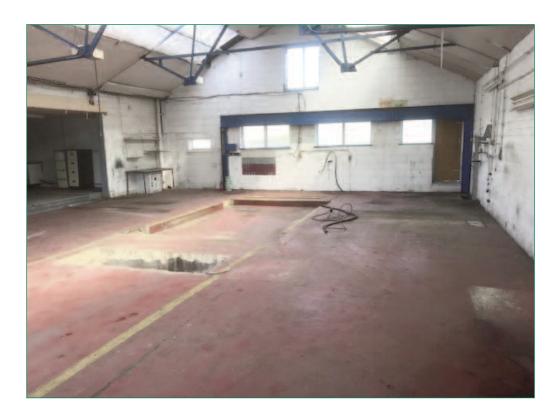

The Commercial premises have been vacant for some time and are in need of upgrading but at present comprises a tiled former car showroom area extending to some 1,582 sq ft, together with a separate office administration area which links with a large inspection/servicing bay which extends to some 1,657 sq ft.