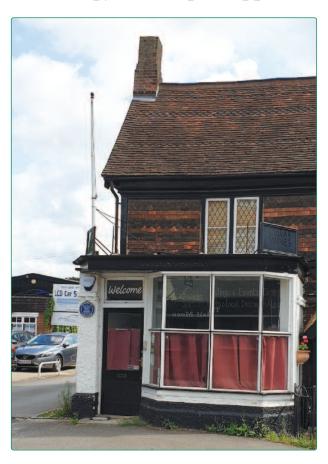

## THE RIPLEY PHARMACY ● HIGH STREET ● RIPLEY ● SURREY ● GU23 6BB

## **LOCATION:**

The subject premises are situated on the southern side of the High Street close to an assortment or private retailers in the prosperous village of Ripley. A number of well-known and established retailers are situated in Ripley including the Michelin star rated Clock House Restaurant whilst other occupiers include Budgens and One-Stop.

## THE RIPLEY PHARMACY ● HIGH STREET ● RIPLEY ● SURREY ● GU23 6BB

**DESCRIPTION:** The premises are arranged to provide broadly open plan Ground Floor accommodation

together with ancillary space to the rear including WC and Kitchen facilities in addition