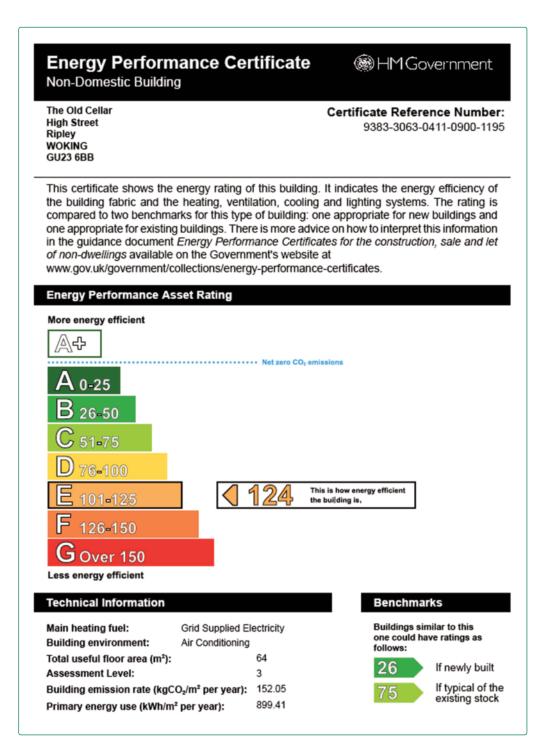

**TERMS:** The premises are available to let on flexible terms.

**RENT:** £15,000.00 per annum exclusive. VAT: The premises are elected for VAT.

**BUSINESS RATES:** Rateable Value: £9,400.00

Rates Payable: £4,690.00 per annum approx.