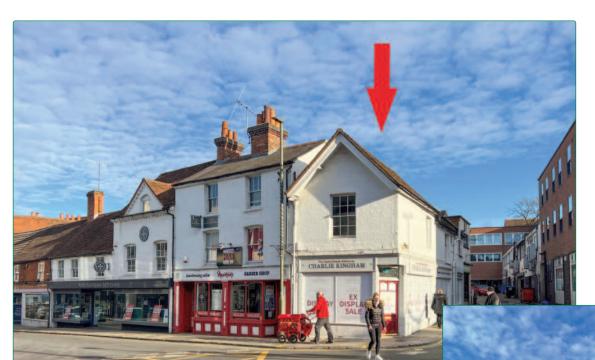

#### **KEY ATTRIBUTES:**

- Character retail unit
- Double fronted corner unit
- Opposite TGI Friday's & Turtle Bay
- Period internal features
- Located over ground and first floors

#### **LOCATION:**

The premises occupy a prominent corner position in Guildford town centre which is highly visible from the High Street. Nearby retailers include Rymans, Hamptons Estate Agents, bathroom showroom, hairdressers and barbers, and various eating establishments and galleries. The unit is opposite TGI Friday's/Turtle Bay. There is no on site car parking, but roadside parking is available in designated areas, together with various multi-storey car parks close by.

#### 8 CHERTSEY STREET • GUILDFORD • GU1 4HD

The property comprises a double fronted unit with accommodation over ground and first **DESCRIPTION:** 

> floors. There are WCs at ground floor level together with a small enclosed rear courtyard. Internally the building benefits from attractive period features including beams and a first floor gallery. The subject property is not listed, but does lie within a conservation