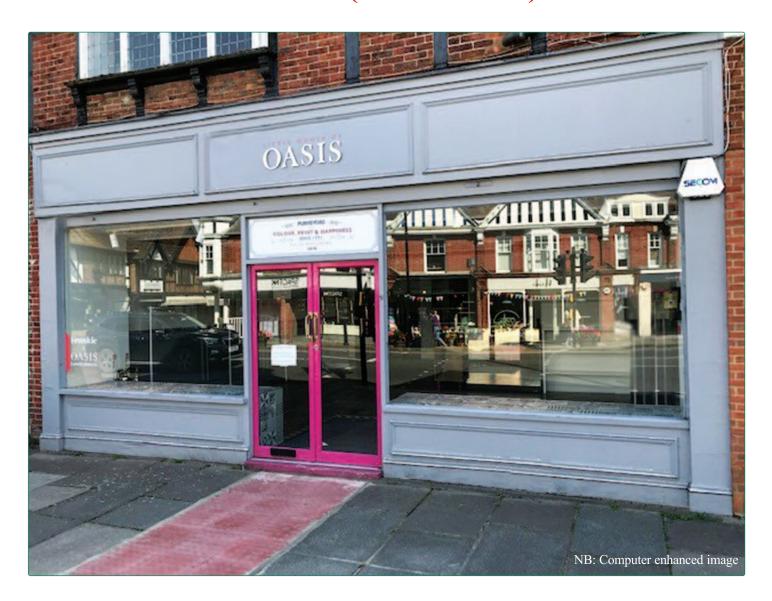

## 36 HIGH STREET • HASLEMERE • SURREY • GU27 2HJ

**LOCATION:** 

The subject premises are situated in the centre of Haslemere close to a number of well known Retailers in arguably the best 'pitch' in the Town. Immediate neighbours Include Space NK, Boots, Lloyds Pharmacy, Brewers, Costa Coffee, Aga, Strutt & Parker, Knight Frank and close to Waitrose and the main town centre car park.

## 36 HIGH STREET • HASLEMERE • SURREY • GU27 2HJ

**DESCRIPTION:** The premises provide an opportunity for either an open Ground Floor Shop or Office

facility, previously trading as a retail shop but now open to a variety of uses under the new E Class Uses Order. To the rear of the premises is a small kitchenette/office and a separate small storage area. There are plans in place to re-locate the outside W/C Cloakroom into the rear area of the main ground floor space. The premises benefit from excellent natural light, whilst being in one of the high profile and best trading locations in the town centre. There are additional and separate storage facilities to the rear of the