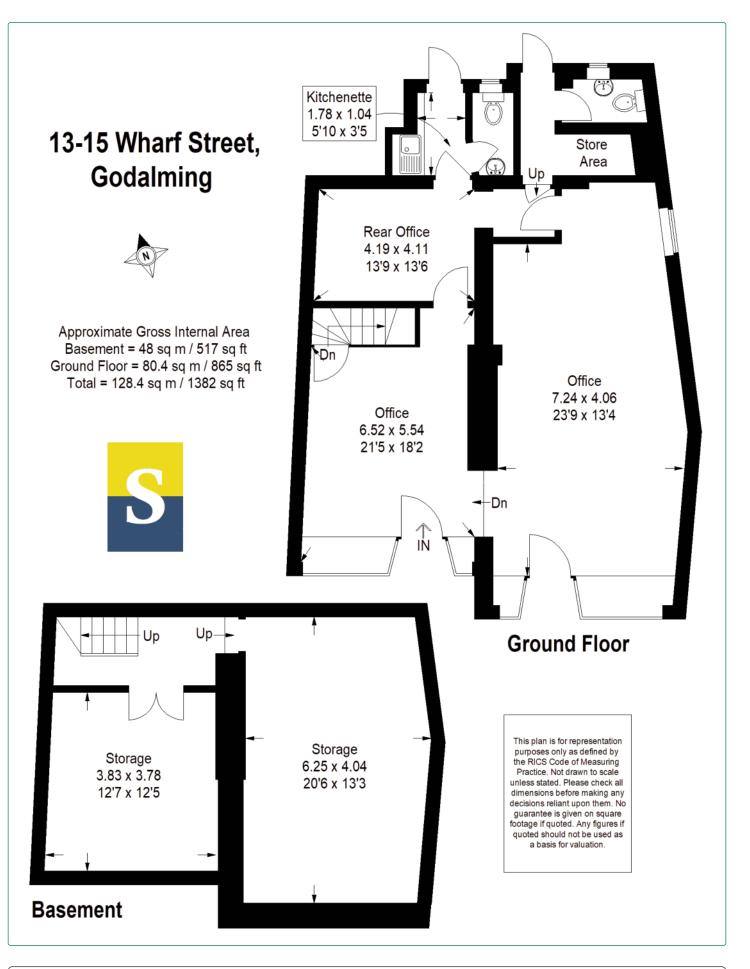

ACCOMMODATION: The property currently comprises the following accommodation. Please note that the sizes quoted are approximate:

Office 1: 23'9" x 13'4" (7.24m x 4.06m) 21'5" x 18'2" (6.52m x 5.54m) Office 2: Rear Office:13'9" x 13'6" (4.19m x 4.11m) 9'0" x 10'10" (2.75m x 3.30m) **Store:** Staff: 9'6" x 10'10" (2.88m x 3.30m) **Basement:** 12'7" x 12.5" (3.83m x 3.78m) 20'6" x 13'3" (6.25m x 4.04m) plus: **Ground Floor Net Internal:** 865 sq ft **Basement Net Internal:** 517 sq ft