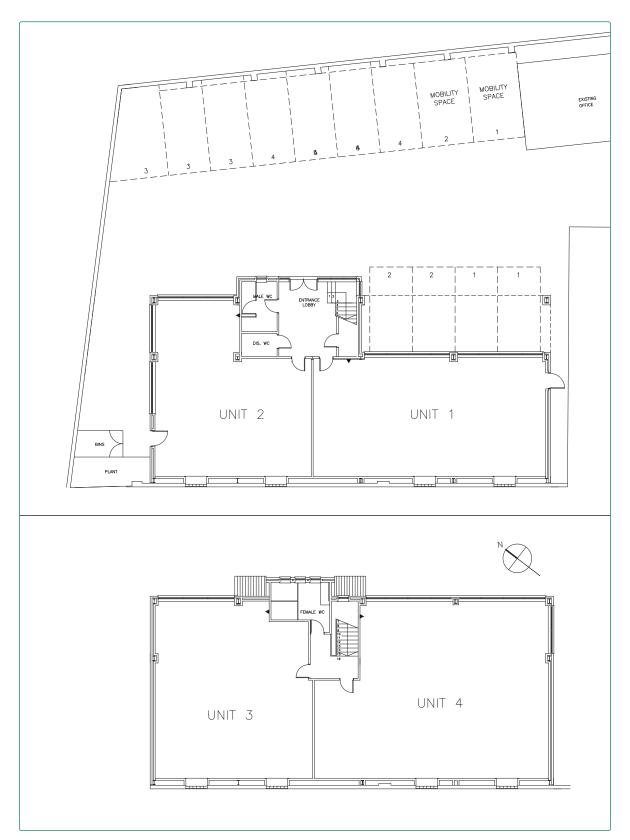

#### QUARRY COURT • LIME QUARRY MEWS • EPSOM ROAD • MERROW GUILDFORD • SURREY • GU1 2RD

| DESCRIPTION:           | The property comprises a modern two storey office building of brick and glazed elevations under a pitched tiled roof. Designated car parking on site is for 13/15 vehicles.                                                                                                                                |   |       |       |   |           |  |  |
|------------------------|------------------------------------------------------------------------------------------------------------------------------------------------------------------------------------------------------------------------------------------------------------------------------------------------------------|---|-------|-------|---|-----------|--|--|
|                        | The building has the benefit of an impressive entrance lobby, M/F/disabled WCs and air-conditioning.                                                                                                                                                                                                       |   |       |       |   |           |  |  |
|                        | Internally, the offices are finished ready for an incoming tenant's occupation. The premises can provide suitable occupation for up to four separate suites.                                                                                                                                               |   |       |       |   |           |  |  |
| AMENITIES:             | The property includes the following principle amenities:• 13/15 car parking spaces• Intercom entry system• Raised floor• Suspended ceiling with Cat II lighti• Air conditioning• Carpeting (or allowance)• Toilet facilities• Low heat tinted glazing• Quality finish throughout• Carpeting (or allowance) |   |       |       |   |           |  |  |
| ACCOMMODATION:         | Schedule of sizes available:<br>UNIT FLOOR SQ FT SQ M PARKING AVAILABILITY                                                                                                                                                                                                                                 |   |       |       |   |           |  |  |
|                        | 1                                                                                                                                                                                                                                                                                                          | G | 783   | 72.8  |   | AVAILABLE |  |  |
|                        | 2                                                                                                                                                                                                                                                                                                          | G | 1,002 | 93.3  |   | AVAILABLE |  |  |
|                        | 3                                                                                                                                                                                                                                                                                                          | 1 | 895   | 83.2  |   | AVAILABLE |  |  |
|                        | 4                                                                                                                                                                                                                                                                                                          | 1 | 1,278 | 118.8 | 4 | AVAILABLE |  |  |
| TERMS:                 | The premises are available as a whole, or, in separate suites on new leases and flexible terms to be agreed.                                                                                                                                                                                               |   |       |       |   |           |  |  |
| TIMING:                | Available for immediate occupation.                                                                                                                                                                                                                                                                        |   |       |       |   |           |  |  |
| <b>RENTAL:</b>         | Upon enquiry.                                                                                                                                                                                                                                                                                              |   |       |       |   |           |  |  |
| <b>BUSINESS RATES:</b> | UNIT 1: £14,500.00Rates Payable£7,235.50 Approx:UNIT 2: £18,000.00Rates Payable£8,982.00 Approx:UNIT 3: £16,500.00Rates Payable£8,233.50 Approx:UNIT 4: £23,500.00Rates Payable£11,726.50 Approx:                                                                                                          |   |       |       |   |           |  |  |
| VAT:                   | The premises are elected for VAT.                                                                                                                                                                                                                                                                          |   |       |       |   |           |  |  |
| LEGAL COSTS:           | Each party to bear their own legal and professional costs.                                                                                                                                                                                                                                                 |   |       |       |   |           |  |  |
| VIEWING:               | Strictly by prior appointment through the Sole Letting Agents:                                                                                                                                                                                                                                             |   |       |       |   |           |  |  |