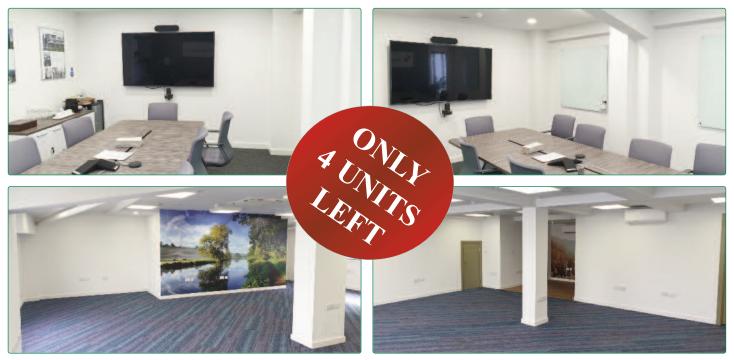

barrier with access/entry system to the estate.

**ACCOMMODATION:** (All areas are GIA and approx.)

Site arranged to provide 8 individual units over 2 floors ranging from 2,301 sq ft. NB Units can be combined in order to cater for a larger space requirement. NB Units can be let as Shell Units or with FULL FIT-OUT to tenant specification.

UNIT 1 LET UNIT 2 2,301 SQ FT - NB - Fit Out NOW Complete

UNIT 3 LET UNIT 4 LET

UNIT 5 2,403 SQ FT UNIT 6 2,403 SQ FT

UNIT 7 2,403 SQ FT UNIT 8 LET

**AMENITIES:** It is anticipated that each unit will benefit from the following amenities:

## UNITS 2, 4, 5, 6 & 7 - HEYWORTH BUSINESS PARK OLD PORTSMOUTH ROAD ● PEASMARSH ● GUILDFORD ● SURREY ● GU3 1AF

Site Plan showing ample parking spaces.

A selection of views of the units.

Gascoignes • 2 Gillingham House • Pannells Court • Guildford • Surrey GU1 4EU T: 01483 538131