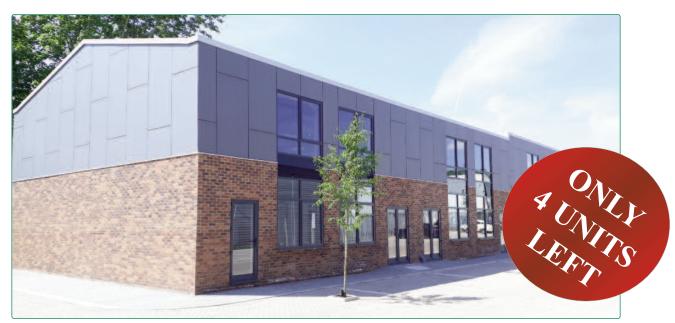

## A CHOICE OF 4 BRAND NEW E CLASS UNITS

(SUITABLE FOR OFFICE, MEDICAL, GYMS ETC)

From 2,301 sq ft (213 sq m) to 16,720 sq ft (1,553 sq m) approx. (Individual units can also be combined to create larger units)

SHELL UNITS OR FULL FIT-OUT - TO TENANT SPECIFIC REQUIREMENTS

TO LET - FROM 2,300 SQ FT

UNITS 2, 4, 5, 6 & 7 - HEYWORTH BUSINESS PARK
OLD PORTSMOUTH ROAD ● PEASMARSH ● GUILDFORD ● SURREY ● GU3 1AF

LOCATION:

## UNITS 2, 4, 5, 6 & 7 - HEYWORTH BUSINESS PARK OLD PORTSMOUTH ROAD ● PEASMARSH ● GUILDFORD ● SURREY ● GU3 1AF

**DESCRIPTION:** Heyworth Business Park is a brand-new development of Business/Office units of steel

frame construction with part brick/part clad elevations in semi-landscaped grounds.

It is envisaged that each of the units will be finished to high specification to include: Air Conditioning, Kitchen facilities, Double Glazed window units and LED Lighting whilst, externally there is designated car parking, visitor parking, CCTV and a secure