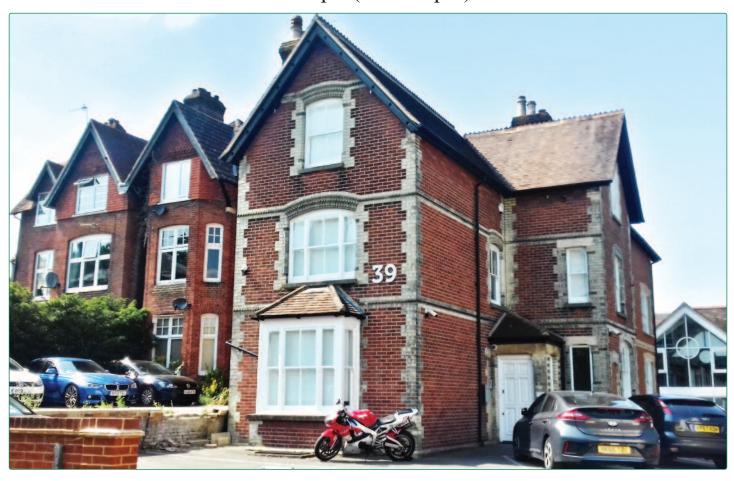

## **39 EPSOM ROAD • GUILDFORD • SURREY • GU1 3LA**

LOCATION:

The property is located in Guildford town centre within walking distance of the High Street and the mainline train station. London Road station is located under  $\frac{1}{2}$  a mile from the property.

## 39 EPSOM ROAD • GUILDFORD • SURREY • GU1 3LA

| DESCRIPTION:           | The property comprises a second floor office suite extending to 630 sq ft (58.58 sq m) together with 2 x designated parking spaces. Internally the property is carpeted with plastered and painted walls, air conditioning, LED lighting and double glazed sash windows to the rear office. |                                                           |                                          |
|------------------------|---------------------------------------------------------------------------------------------------------------------------------------------------------------------------------------------------------------------------------------------------------------------------------------------|-----------------------------------------------------------|------------------------------------------|
| ACCOMMODATION:         | (All areas are NIA and approx.)<br>Access is off the second floor common landing area.<br>Internally, the office is arranged as follows:                                                                                                                                                    |                                                           |                                          |
|                        | Main office:<br>Kitchen<br>WC/cloakroom                                                                                                                                                                                                                                                     | approx: 58.58 sq m                                        | (630 sq ft)                              |
|                        | Total                                                                                                                                                                                                                                                                                       | 58.58 sq m                                                | (630 sq ft)                              |
| LICENCE TERM:          | 12 months from completion.                                                                                                                                                                                                                                                                  |                                                           |                                          |
| LICENCE FEE:           | <b>£18,850.00</b> per annum exclusive.                                                                                                                                                                                                                                                      |                                                           |                                          |
| SERVICE CHARGE:        | £2,149.60 for the 2019/20 period.                                                                                                                                                                                                                                                           |                                                           |                                          |
| VAT:                   | VAT will be charged on the Licence Fee & Service Charge.                                                                                                                                                                                                                                    |                                                           |                                          |
| LEGAL COSTS:           | Each party will be responsible for their own legal costs.                                                                                                                                                                                                                                   |                                                           |                                          |
| <b>BUSINESS RATES:</b> | Description:<br>Rateable Value:<br>Rates Payable:                                                                                                                                                                                                                                           | Offices and Premises<br>£6,190.00<br>TBC - small business | rate relief may apply subject to status. |
| VIEWING:               | The premises are available to view strictly by prior appointment through the Sole Agents:                                                                                                                                                                                                   |                                                           |                                          |