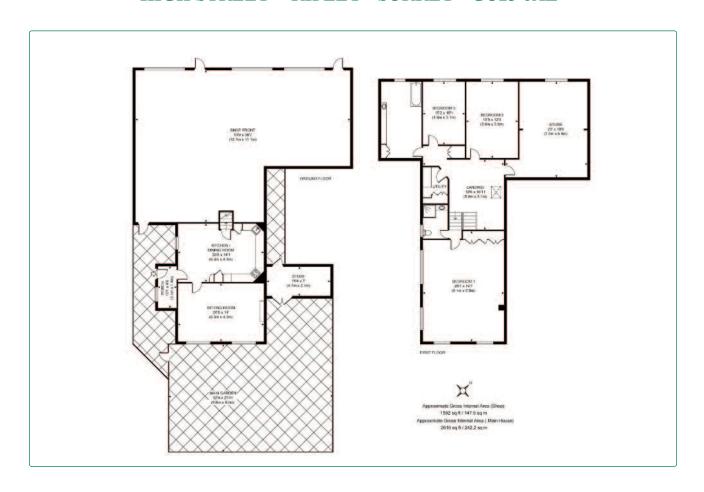

some seven months of negotiations in this respect.

ACCOMMODATION: The floor areas quoted are approximate and relate to the main shop and residential

accommodation:

**Ground floor Retail** 1,592 sq ft (147.90 sq m) Ground and First floor 2,610 sq ft (247.20 sq m)

self-contained Residential accommodation

**Total Floor area:** 4,202 sq ft (390.37 sq m)

£1,195,000 for the Freehold Interest. PRICE REDUCTION:

The premises are not elected for VAT. VAT:

EPC: TBC.

**LEGAL COSTS:** Each party to bear their own Professional and Legal costs.