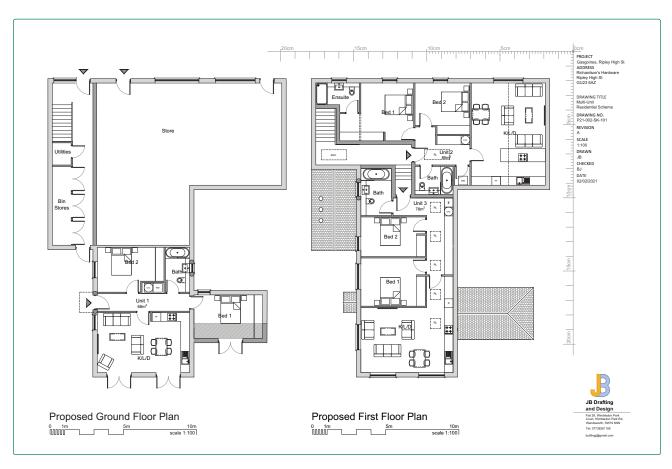

#### **HIGH STREET • RIPLEY • SURREY • GU23 6AZ**

**BACK ON THE MARKET:** Owing to abortive negotiations due solely to the inordinate timeline and delays brought

about through discussions with the Local Authority over planning consents on the ancillary accommodation, which we understand was approved in principle but not as The proposed buyer withdrew through continued delays and yet consented to. frustrations in view of their immediate business plan requirements being delayed by

some seven months of negotiations in this respect.

ACCOMMODATION: The floor areas quoted are approximate and relate to the main shop and residential

accommodation:

**Ground floor Retail** 1,592 sq ft (147.90 sq m) Ground and First floor 2,610 sq ft (247.20 sq m)

self-contained Residential accommodation

**Total Floor area:** 4,202 sq ft (390.37 sq m)

£1,195,000 for the Freehold Interest. PRICE REDUCTION:

The premises are not elected for VAT. VAT:

EPC: TBC.

**LEGAL COSTS:** Each party to bear their own Professional and Legal costs.