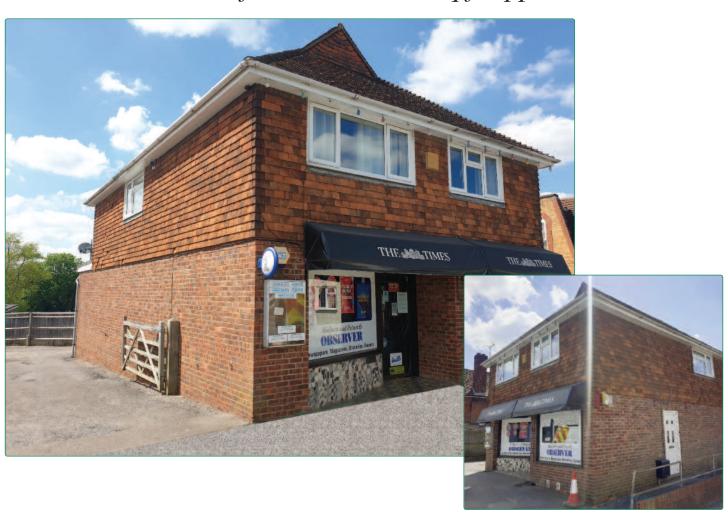

### 6/6A MIDHURST ROAD • FERNHURST • HASLEMERE • SURREY • GU27 3EE

**LOCATION:** 

The property is situated in the centre of Fernhurst with direct frontage to the Midhurst Road. Access to Midhurst (5 miles) and Haslemere (4 miles) is straight forward whilst the A3 (London to Portsmouth Road) can be connected at nearby Hindhead whilst Haslemere main-line railway station provides fast and regular services to both London (Waterloo) and Portsmouth. There is a good range of neighbourhood shops and amenities in Fernhurst with a wide selection of pubs and restaurants in the wider area.

### 6/6A MIDHURST ROAD • FERNHURST • HASLEMERE • SURREY • GU27 3EE

**DESCRIPTION:** The property comprises a

detached property built in the 1960s, comprising (Class E) ground floor retail space arranged to provide retail sales area and rear/ancillary

stores, together with kitchen and WC facilities.

To the first floor and accessed separately from the side, is a spacious apartment comprising main lounge, kitchen and bathroom and three bedrooms.

**ACCOMMODATION:** Accommodation: (all areas and dimensions are approx)

**Ground Floor Retail:** Main sales area 456 sq ft

Rear sales/stores 76 sq ft
Office 70 sq ft

Kitchen/WC facilities

Total 880sq ft

First floor Flat: Main lounge

Kitchen
Bedroom (1)
Bedroom (2)
Bedroom (3)
Bathroom