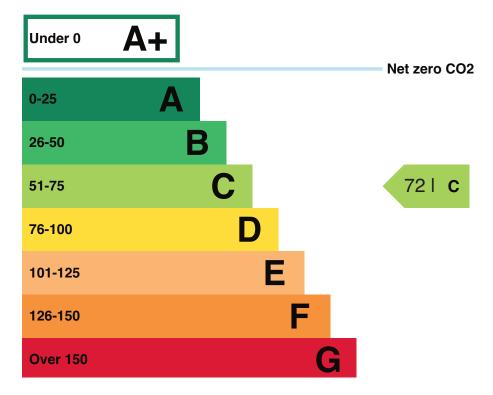

## **Energy performance certificate (EPC)**

6 MIDHURST ROAD FERNHURST GU27 3EE Energy rating

Valid until: 6 July 2031

Certificate number: 5448-0296-0941-7350-6136

Property type A1/A2 Retail and Financial/Professional services

### **Energy efficiency rating for this property**

This property's current energy rating is C.

nttps://ima-energy-certificate.aigital.communities.gov.uk/energy-certificate/อ446-0290-0941-7350-0130?print=true