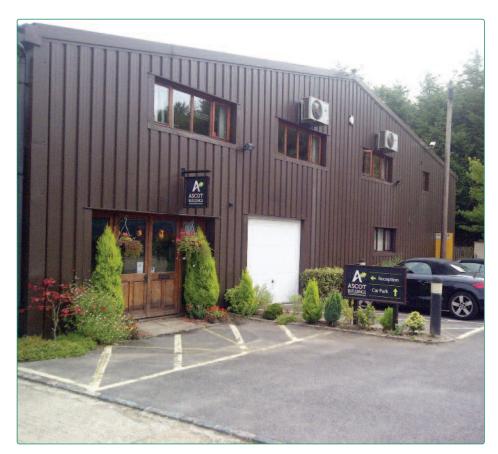

## FERNHURST BUSINESS PARK • FERNHURST NR, HASLEMERE • SURREY • GU27 3HB

**DESCRIPTION:** The property comprises a 2003 built industrial unit being metal clad with side loading

doors and offices at the front.

Internally the main building has an industrial/warehouse area in clear space with good quality offices at first floor and underneath a mix of offices, stores, staff room and toilets. To the side of the main building is a more recently built open fronted store and to the