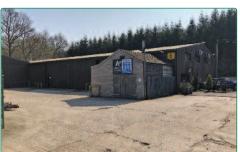

Internally the main building has an industrial/warehouse area in clear space with good quality offices at first floor and underneath a mix of offices, stores, staff room and toilets. To the side of the main building is a more recently built open fronted store and to the

side of that a lean to storage area under a sloping corrugated roof.

Outside there is a concreted yard plus marked out car spaces of which two are under cover.

**ACCOMMODATION:** The approximate areas calculated on a gross internal basis are as follows:-