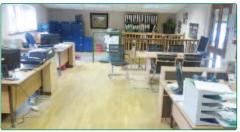

Internally the main building has an industrial/warehouse area in clear space with good quality offices at first floor and underneath a mix of offices, stores, staff room and toilets. To the side of the main building is a more recently built open fronted store and to the