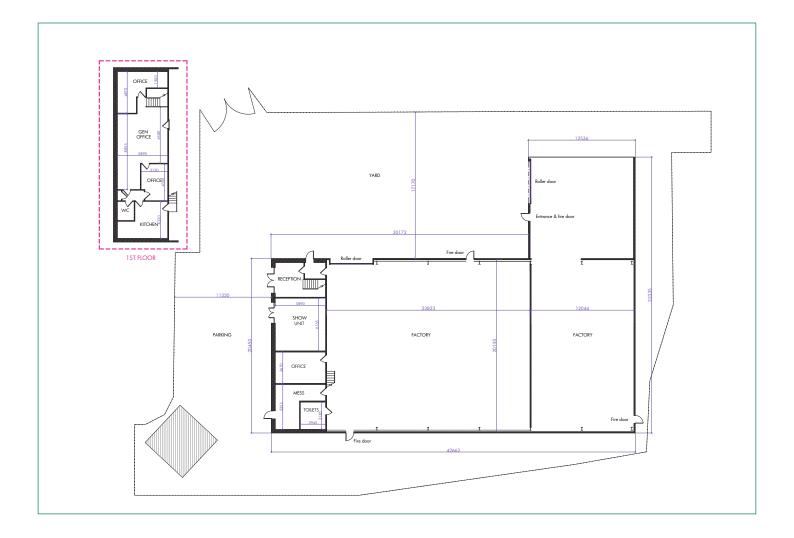

### UNIT 5

## FERNHURST BUSINESS PARK • FERNHURST NR, HASLEMERE • SURREY • GU27 3HB

**DESCRIPTION:** The property comprises a 2003 built industrial unit being metal clad with side loading

doors and offices at the front.

Internally the main building has an industrial/warehouse area in clear space with good quality offices at first floor and underneath a mix of offices, stores, staff room and toilets. To the side of the main building is a more recently built open fronted store and to the

side of that a lean to storage area under a sloping corrugated roof.

Outside there is a concreted yard plus marked out car spaces of which two are under cover.

**ACCOMMODATION:** The approximate areas calculated on a gross internal basis are as follows:-

Main Building

Ground Floor Industrial/Warehouse and Ancillary 9,220 sq.ft. (857 sq.m.) First Floor Offices 1,207 sq.ft. ( 112 sq.m.) Adj BuildingStorage 1,507 sq.ft. ( 140 sq.m.) **Total Area** 11,934 sq.ft. (1109 sq.m.)