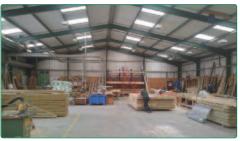

Internally the main building has an industrial/warehouse area in clear space with good quality offices at first floor and underneath a mix of offices, stores, staff room and toilets. To the side of the main building is a more recently built open fronted store and to the

Main Building

Ground Floor Industrial/Warehouse and Ancillary 9,220 sq.ft. (857 sq.m.) First Floor Offices 1,207 sq.ft. ( 112 sq.m.) Adj BuildingStorage 1,507 sq.ft. ( 140 sq.m.) **Total Area** 11,934 sq.ft. (1109 sq.m.)